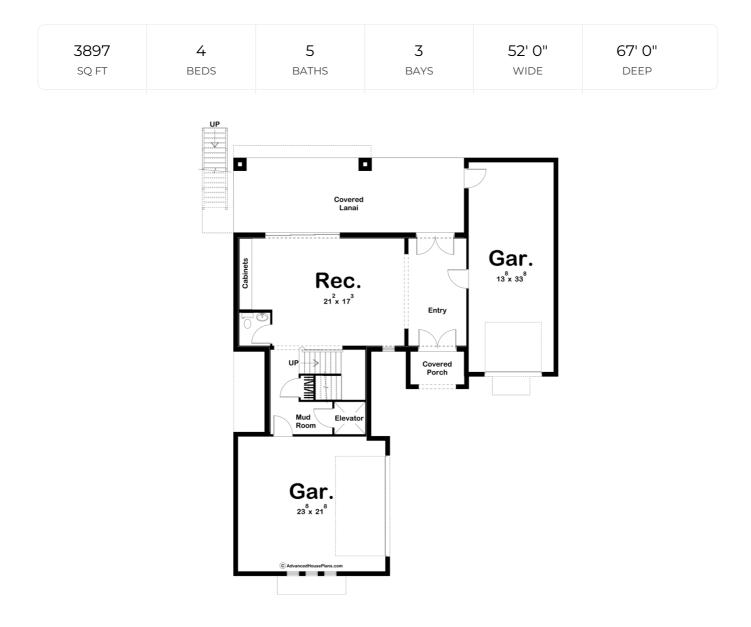

## 29915 - Anna Maria Data Sheet

**Construction Specs** 

| Layout                                                                 |              |
|------------------------------------------------------------------------|--------------|
| Bedrooms                                                               | 4            |
| Bathrooms                                                              | 5            |
| Garage Bays                                                            | 3            |
| Square Footage                                                         |              |
| Main Level                                                             | 947 Sq. Ft.  |
| Second Level                                                           | 2005 Sq. Ft. |
| Third Level                                                            | 945 Sq. Ft.  |
| Garage                                                                 | 1075 Sq. Ft. |
| Total Finished Area                                                    | 3897 Sq. Ft. |
| Exterior Dimensions                                                    |              |
| Width                                                                  | 52' 0"       |
| Depth                                                                  | 67' O"       |
| Default Construction Stats<br>Stats are unique to the individual plan. |              |
| Foundation Type                                                        | Slab         |
| Exterior Wall Construction                                             | CMU Block    |
| Roof Pitches                                                           | 4/12 Primary |
| Main Wall Height                                                       | 10'          |
| Second Wall Height                                                     | 10'          |
| Third Wall Height                                                      | 10'          |

## **Plan Description**

Anna Maria is a jaw-dropping Beach house plan that is sure to leave you amazed. The tough exterior CMU block wall construction is perfect for homes facing the elements on the ocean. The front of the home is highlighted by its split load garage and wood accent beams. A trio of Juliet balconies adds a unique style to the facade of this home. The rear of the home features three levels of outdoor entertainment space including a covered lanai and two covered decks. Large windows on the rear of the home provide excellent waterfront views from anywhere in the house.Inside the home, the main level includes a rec area with built-in cabinets and access to the home's elevator. The second floor features the main living area. The kitchen, dining room, and great room are arranged in an open layout. The kitchen includes an island and a large pantry. Three bedrooms an also be found on the second floor including the master suite. The master suite features his/her vanities, an enclosed toilet area, and a walk-in closet.The third floor includes a large family room and another bedroom.