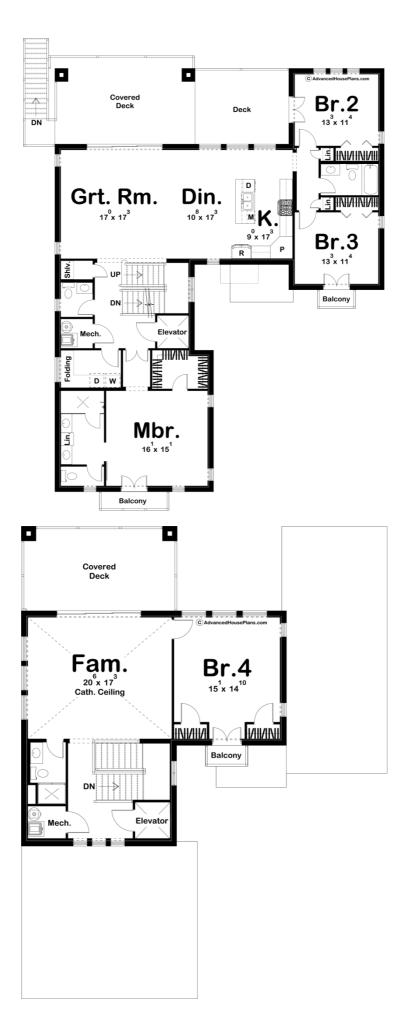

## **Plan Description**

Anna Maria is a jaw-dropping Beach house plan that is sure to leave you amazed. The tough exterior CMU block wall construction is perfect for homes facing the elements on the ocean. The front of the home is highlighted by its split load garage and wood accent beams. A trio of Juliet balconies adds a unique style to the facade of this home. The rear of the home features three levels of outdoor entertainment space including a covered lanai and two covered decks. Large windows on the rear of the home provide excellent waterfront views from anywhere in the house.Inside the home, the main level includes a rec area with built-in cabinets and access to the home's elevator. The second floor features the main living area. The kitchen, dining room, and great room are arranged in an open layout. The kitchen includes an island and a large pantry. Three bedrooms an also be found on the second floor including the master suite. The master suite features his/her vanities, an enclosed toilet area, and a walk-in closet.The third floor includes a large family room and another bedroom.