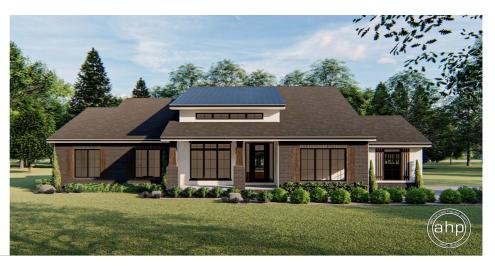

## **Plan Description**

**Bathrooms** 

The Ameer is an elegant balance of beautiful design and cost-saving simplicity making it an attractive option for builders and homeowners alike. The plan features open living spaces and a side-load garage. The over-sized Master Suite has 10' ceilings and a generous walk-in closet. The master bath includes a free standing tub and enclosed toilet area. Homeowners will love to show off their great room with a cathedral ceiling and wood beams along with beautiful built-in bookshelves. The kitchen includes a large walk-in pantry and an island. A convenient office in the front of the house is a perfect space to get things done from the comfort of your own home.