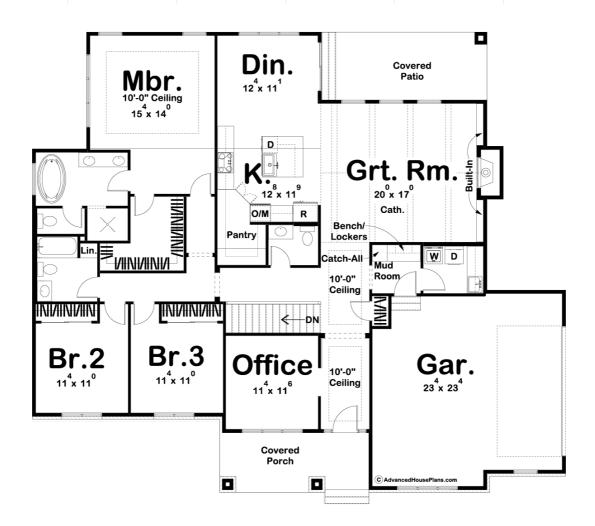

## **Plan Description**

**Bathrooms** 

The Ameer is an elegant balance of beautiful design and cost-saving simplicity making it an attractive option for builders and homeowners alike. The plan features open living spaces and a side-load garage. The over-sized Master Suite has 10' ceilings and a generous walk-in closet. The master bath includes a free standing tub and enclosed toilet area. Homeowners will love to show off their great room with a cathedral ceiling and wood beams along with beautiful built-in bookshelves. The kitchen includes a large walk-in pantry and an island. A convenient office in the front of the house is a perfect space to get things done from the comfort of your own home.