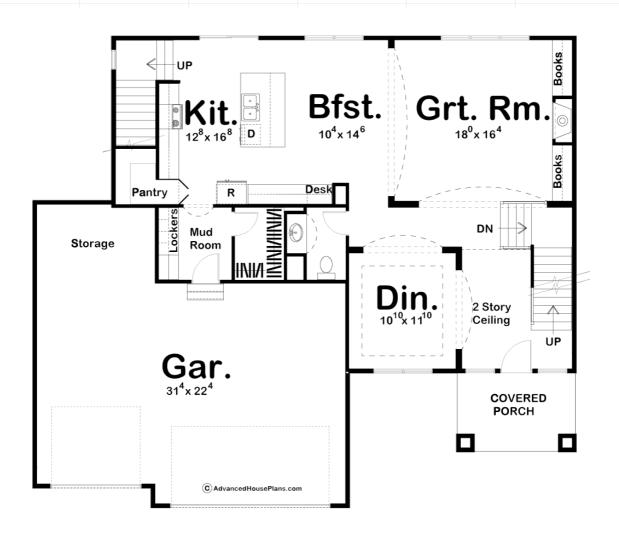

## **Plan Description**

Clean lines and shallow angles speak the unmistakable language of Mediterranean styling on this family-sized, 2-story house plan. Tall columns highlight the covered front porch. Upon entering the home, guests are greeted by a two-story-high entry hall with views into the formal dining room. A few steps farther inside reveal a spacious great room with a fireplace flanked by built-in bookcasesAdjacent to the great room, the breakfast area lies open to the kitchen with its breakfast island, walk-in pantry and built-in desk. Just off the kitchen, a mudroom with walk-in closet and built-in lockers accesses the three-car garage. The garage features a storage area that could opt as space for a workshop. A secondary rear stairway leads from the kitchen area to the second level. Upstairs, the master bedroom features a cozy, but naturally lit sitting area -- perfect for reading. The master bath offers pampering features that include his and her vanities, a corner tub, walk-in closet and compartmented toilet. Bedrooms 2 and 3 have walk-in closets and share a centrally located hall bath. A second-level laundry conveniently serves all bedrooms with plenty of counter space for folding clothes.