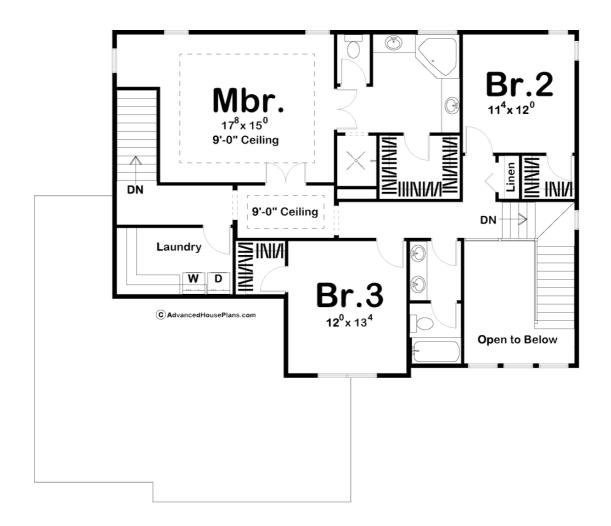

## **Plan Description**

Clean lines and shallow angles speak the unmistakable language of Mediterranean styling on this family-sized, 2-story house plan. Tall columns highlight the covered front porch. Upon entering the home, guests are greeted by a two-story-high entry hall with views into the formal dining room. A few steps farther inside reveal a spacious great room with a fireplace flanked by built-in bookcasesAdjacent to the great room, the breakfast area lies open to the kitchen with its breakfast island, walk-in pantry and built-in desk. Just off the kitchen, a mudroom with walk-in closet and built-in lockers accesses the three-car garage. The garage features a storage area that could opt as space for a workshop. A secondary rear stairway leads from the kitchen area to the second level. Upstairs, the master bedroom features a cozy, but naturally lit sitting area -- perfect for reading. The master bath offers pampering features that include his and her vanities, a corner tub, walk-in closet and compartmented toilet. Bedrooms 2 and 3 have walk-in closets and share a centrally located hall bath. A second-level laundry conveniently serves all bedrooms with plenty of counter space for folding clothes.