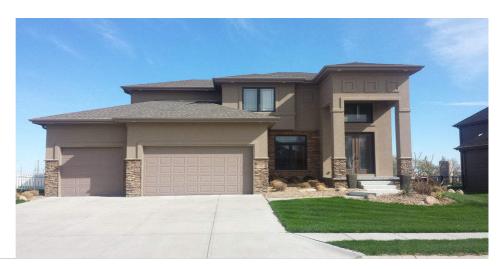

## **Plan Description**

Clean lines and shallow angles speak the unmistakable language of Mediterranean styling on this family-sized, 2-story house plan. Tall columns highlight the covered front porch. Upon entering the home, guests are greeted by a two-story-high entry hall with views into the formal dining room. A few steps farther inside reveal a spacious great room with a fireplace flanked by built-in bookcasesAdjacent to the great room, the breakfast area lies open to the kitchen with its breakfast island, walk-in pantry and built-in desk. Just off the kitchen, a mudroom with walk-in closet and built-in lockers accesses the three-car garage. The garage features a storage area that could opt as space for a workshop. A secondary rear stairway leads from the kitchen area to the second level. Upstairs, the master bedroom features a cozy, but naturally lit sitting area -- perfect for reading. The master bath offers pampering features that include his and her vanities, a corner tub, walk-in closet and compartmented toilet. Bedrooms 2 and 3 have walk-in closets and share a centrally located hall bath. A second-level laundry conveniently serves all bedrooms with plenty of counter space for folding clothes.