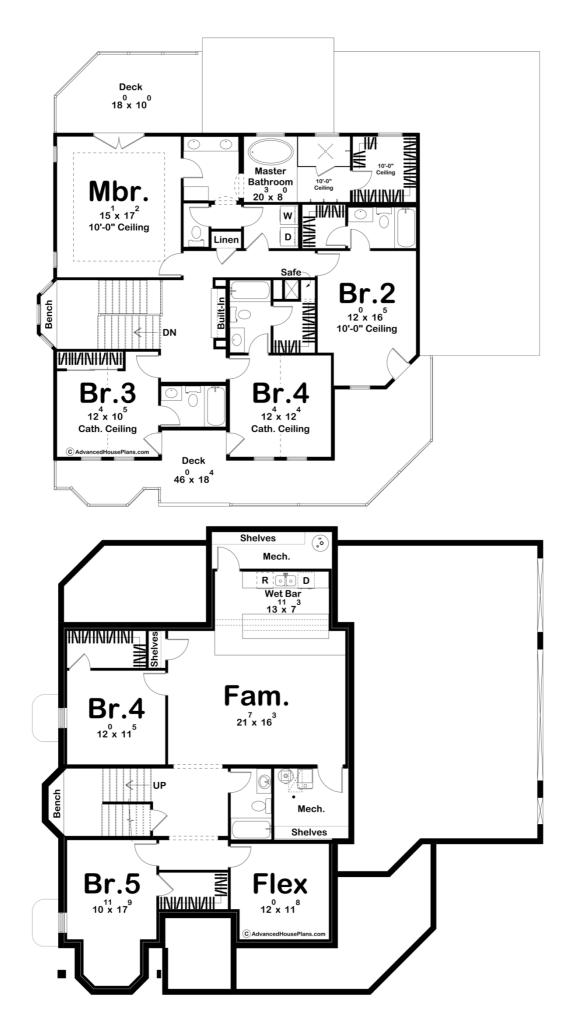

beautifully landscaped backyard through a large glass french doors, seamlessly connecting indoor and outdoor living. A living room and a formal dining room are situated off the entryway, offering sophisticated spaces for entertaining guests and hosting elegant dinners. These rooms exude Victorian elegance, with intricately carved woodwork and large windows adorned with luxurious drapes. Conveniently located near the garage entry is the mudroom, which connects to the attached three-car garage. This well-designed space ensures easy organization and storage for outdoor gear, while also acting as a buffer zone between the exterior and interior of the home. Ascending the grand staircase, you arrive at the second floor, where comfort and privacy abound. Four generously sized bedrooms await, each with its own unique character and charm. The master suite is a private sanctuary, featuring a spacious bedroom, a luxurious ensuite bathroom with modern fixtures, a walk-in closet, and a private outdoor sitting area. The remaining bedrooms offer ample space for family members or guests and are complemented by their own bathrooms. Every aspect of this modern Victorian house plan has been meticulously crafted to provide a harmonious blend of traditional architectural beauty and contemporary functionality. From the open great room and kitchen layout that fosters togetherness, to the separate living and formal dining rooms for refined entertaining, this home offers a truly exceptional living experience. With its 3-car garage and mudroom providing convenient access, and the four bedrooms and four baths on the upper level ensuring comfort and privacy, this modern Victorian house plan is a testament to the perfect marriage of old-world charm and modern living. The Optional Finished Basement adds 1250 sq ft. The Unfinished Mechanical Room adds 145 sq ft.