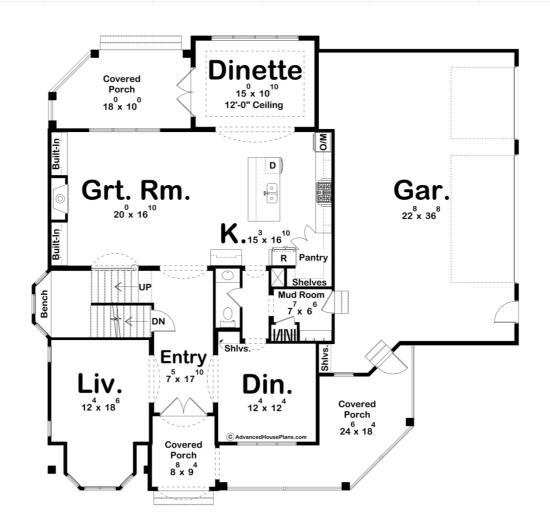

## Plan Description

Introducing the exquisite elegance of a modern Victorian house plan, where classic charm meets contemporary design. This architectural masterpiece seamlessly combines timeless Victorian features with the spaciousness and functionality required by modern living. Nestled within a serene neighborhood, this stunning home offers a haven of comfort and style. As you approach the entrance, the grandeur of the house becomes apparent. The exterior boasts intricate detailing, featuring ornate trim, decorative gables, and a striking façade that pays homage to the Victorian era while incorporating modern materials. A charming wrap-around porch welcomes guests, providing a perfect spot for relaxation and enjoying the surroundings. Upon entering the house, you are greeted by a sense of luxury and refinement. The foyer opens up to reveal a spacious great room, seamlessly integrated with an open kitchen and dinette.

Natural light streams through large windows, illuminating the space and highlighting the 10' high ceilings adorned with decorative moldings. The great room serves as the heart of the home, inviting family and friends to gather and create cherished memories. The kitchen is a chef's dream, outfitted with state-of-the-art appliances, custom cabinetry, and a center island that offers both additional workspace and a casual dining area. The adjacent dinette provides a cozy setting for everyday meals and overlooks the

beautifully landscaped backyard through a large glass french doors, seamlessly connecting indoor and outdoor living. A living room and a formal dining room are situated off the entryway, offering sophisticated spaces for entertaining guests and hosting elegant dinners. These rooms exude Victorian elegance, with intricately carved woodwork and large windows adorned with luxurious drapes. Conveniently located near the garage entry is the mudroom, which connects to the attached three-car garage. This well-designed space ensures easy organization and storage for outdoor gear, while also acting as a buffer zone between the exterior and interior of the home. Ascending the grand staircase, you arrive at the second floor, where comfort and privacy abound. Four generously sized bedrooms await, each with its own unique character and charm. The master suite is a private sanctuary, featuring a spacious bedroom, a luxurious ensuite bathroom with modern fixtures, a walk-in closet, and a private outdoor sitting area. The remaining bedrooms offer ample space for family members or guests and are complemented by their own bathrooms. Every aspect of this modern Victorian house plan has been meticulously crafted to provide a harmonious blend of traditional architectural beauty and contemporary functionality. From the open great room and kitchen layout that fosters togetherness, to the separate living and formal dining rooms for refined entertaining, this home offers a truly exceptional living experience. With its 3-car garage and mudroom providing convenient access, and the four bedrooms and four baths on the upper level ensuring comfort and privacy, this modern Victorian house plan is a testament to the perfect marriage of old-world charm and modern living. The Optional Finished Basement adds 1250 sq ft. The Unfinished Mechanical Room adds 145 sq ft.