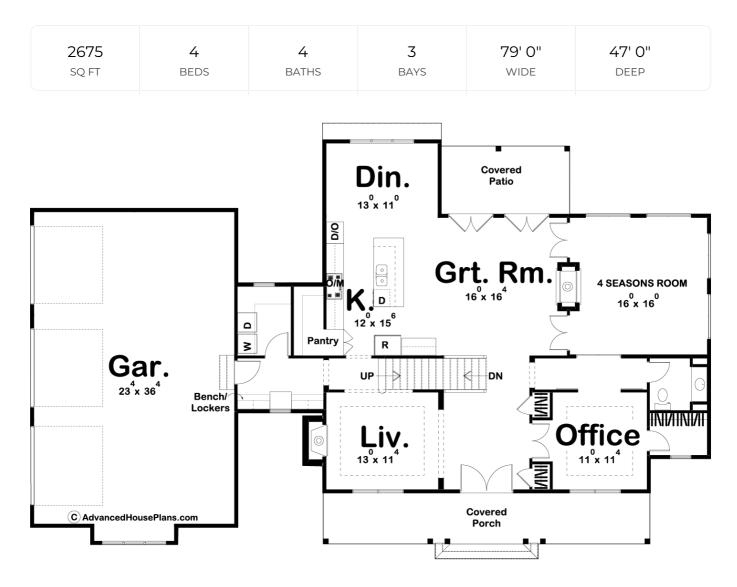

## **Construction Specs**

| Layout                                                                 |              |
|------------------------------------------------------------------------|--------------|
| Bedrooms                                                               | 4            |
| Bathrooms                                                              | 4            |
| Garage Bays                                                            | 3            |
| Square Footage                                                         |              |
| Main Level                                                             | 1426 Sq. Ft. |
| Second Level                                                           | 1249 Sq. Ft. |
| Garage                                                                 | 904 Sq. Ft.  |
| Total Finished Area                                                    | 2675 Sq. Ft. |
| Exterior Dimensions                                                    |              |
| Width                                                                  | 79' 0"       |
| Depth                                                                  | 47' 0"       |
| Default Construction Stats<br>Stats are unique to the individual plan. |              |

## **Plan Description**

Modern Farmhouse styling, accented by board and batten siding and a front covered porch, conveys a welcoming appearance to this efficiently designed, 2-story home plan. Entry through the front covered porch reveals an open living room that is warmed by a fireplace. Further into the house you will find an open arrangement of the great room, dining room, and kitchen. The great room is warmed by a double sided fireplace that also warms the large 4 seasons room. The kitchen includes a large island with a breakfast bar and a large walk-in pantry. The second floor master suite features a 9-foot-high boxed ceiling. Its bath area features his and her vanities, walk-in shower, compartmented toilet and a corner soaking tub. Also on the second level, bedrooms 2 and 3 share a bath and bedroom 4 has it's own bathroom.