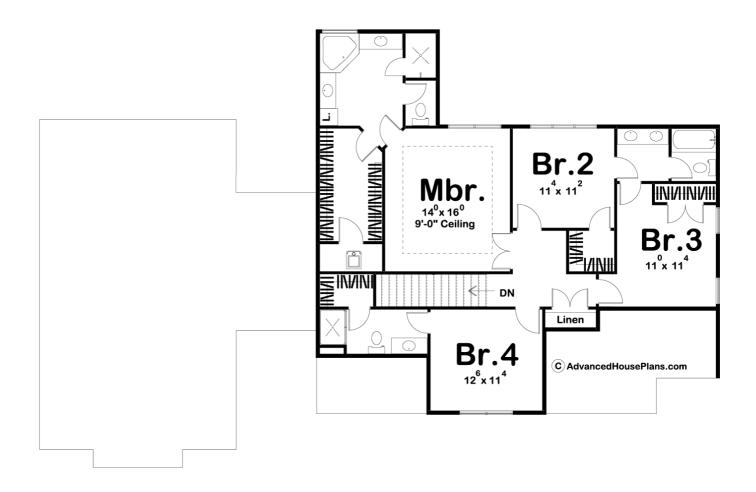

## **Construction Specs**

| Layout                                                                 |              |
|------------------------------------------------------------------------|--------------|
| Bedrooms                                                               | 4            |
| Bathrooms                                                              | 4            |
| Garage Bays                                                            | 3            |
| Square Footage                                                         |              |
| Main Level                                                             | 1426 Sq. Ft. |
| Second Level                                                           | 1249 Sq. Ft. |
| Garage                                                                 | 904 Sq. Ft.  |
| Total Finished Area                                                    | 2675 Sq. Ft. |
| Exterior Dimensions                                                    |              |
| Width                                                                  | 79' 0"       |
| Depth                                                                  | 47' 0"       |
| Default Construction Stats<br>Stats are unique to the individual plan. |              |

## **Plan Description**

Modern Farmhouse styling, accented by board and batten siding and a front covered porch, conveys a welcoming appearance to this efficiently designed, 2-story home plan. Entry through the front covered porch reveals an open living room that is warmed by a fireplace. Further into the house you will find an open arrangement of the great room, dining room, and kitchen. The great room is warmed by a double sided fireplace that also warms the large 4 seasons room. The kitchen includes a large island with a breakfast bar and a large walk-in pantry. The second floor master suite features a 9-foot-high boxed ceiling. Its bath area features his and her vanities, walk-in shower, compartmented toilet and a corner soaking tub. Also on the second level, bedrooms 2 and 3 share a bath and bedroom 4 has it's own bathroom.