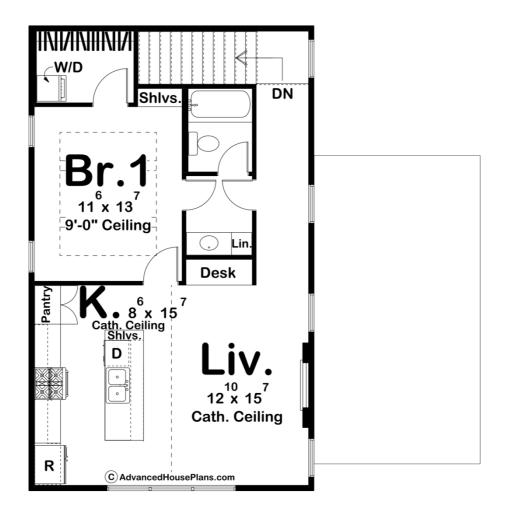

## **Plan Description**

The Wood River plan is a gorgeous modern farmhouse style carriage house plan, perfect for a young couple, empty nesters, or even someone looking to build on their own. With a beautiful white exterior and a mix of textures including stucco and vinyl siding, wood and dark accents, and a gorgeous pitched roof, this home would fit well into any neighborhood. The three-car garage allows for plenty of space for cars, storage, an at-home gym, workshop, or anything desired. You can be welcomed in the garage by a gorgeous entryway and additional storage area under the stairs. Head upstairs to find the living quarters. A lengthy hallway into the living room allows for the space to feel bigger than it is. An open concept kitchen and living room area with a large kitchen island makes this space perfect for entertaining. Just off the kitchen is where you can find the bedroom with a walk-in closet and laundry unit inside. The Hollywood bathroom is shared with the occupants and any guests as it is a hallway bath, with an entrance from either side of the hallway.