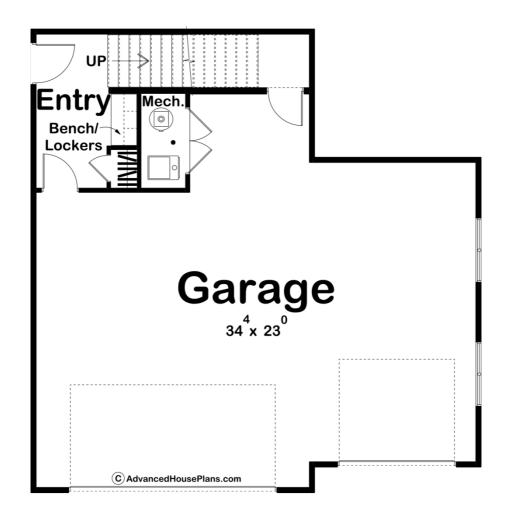

## **Plan Description**

The Wood River plan is a gorgeous modern farmhouse style carriage house plan, perfect for a young couple, empty nesters, or even someone looking to build on their own. With a beautiful white exterior and a mix of textures including stucco and vinyl siding, wood and dark accents, and a gorgeous pitched roof, this home would fit well into any neighborhood. The three-car garage allows for plenty of space for cars, storage, an at-home gym, workshop, or anything desired. You can be welcomed in the garage by a gorgeous entryway and additional storage area under the stairs. Head upstairs to find the living quarters. A lengthy hallway into the living room allows for the space to feel bigger than it is. An open concept kitchen and living room area with a large kitchen island makes this space perfect for entertaining. Just off the kitchen is where you can find the bedroom with a walk-in closet and laundry unit inside. The Hollywood bathroom is shared with the occupants and any guests as it is a hallway bath, with an entrance from either side of the hallway.