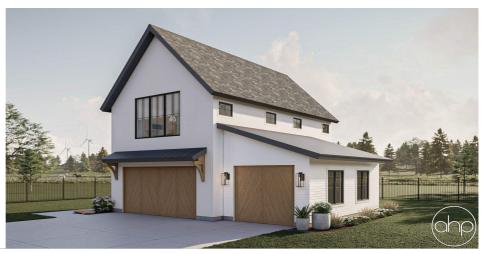

## **Plan Description**

The Wood River plan is a gorgeous modern farmhouse style carriage house plan, perfect for a young couple, empty nesters, or even someone looking to build on their own. With a beautiful white exterior and a mix of textures including stucco and vinyl siding, wood and dark accents, and a gorgeous pitched roof, this home would fit well into any neighborhood. The three-car garage allows for plenty of space for cars, storage, an at-home gym, workshop, or anything desired. You can be welcomed in the garage by a gorgeous entryway and additional storage area under the stairs. Head upstairs to find the living quarters. A lengthy hallway into the living room allows for the space to feel bigger than it is. An open concept kitchen and living room area with a large kitchen island makes this space perfect for entertaining. Just off the kitchen is where you can find the bedroom with a walk-in closet and laundry unit inside. The Hollywood bathroom is shared with the occupants and any guests as it is a hallway bath, with an entrance from either side of the hallway.