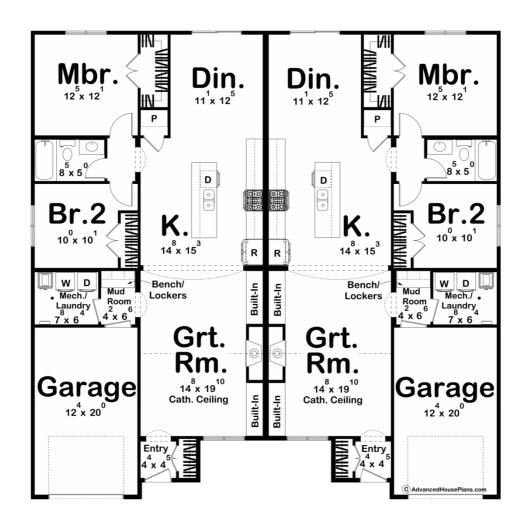

## **Plan Description**

The Wheatland is a cute Modern Cottage house plan. The exterior is inviting with a mixture of stone and board & batten siding. The interior embraces the antique aesthetic, but sprinkles in the modern elements. As you enter the front door, you find a coat closet in a vestibule space that separates the entry from the great room. Stepping in further, the great room is has tall cathedral ceilings with built-in fireplace and cabinets. The middle of the home is where you will find a full kitchen with a large island. There is a separate dining space that has access to the rear patio. The house features a 1-car garage, mud room with bench and lockers, and laundry room which also acts as a mechanical room. This home has two bedrooms that share a hall bathroom.