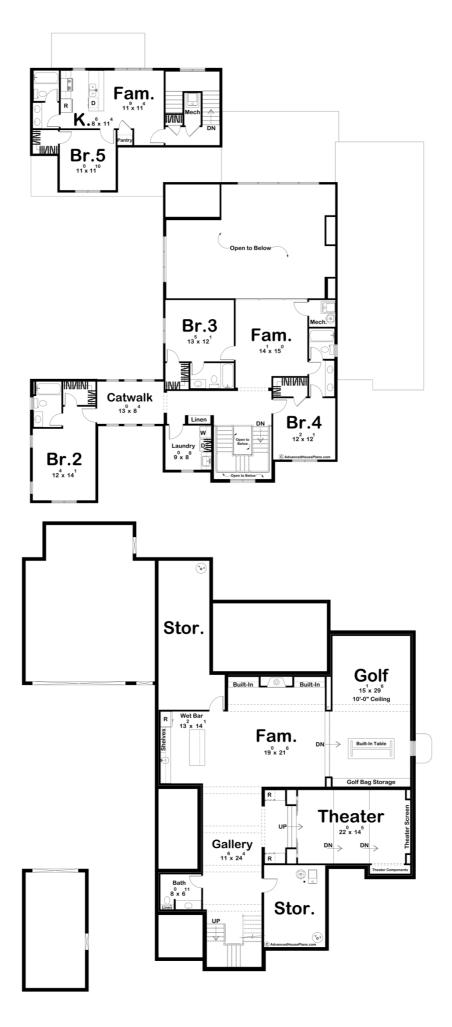

soaking tub, and separate shower. A walk-in closet offers abundant storage space, ensuring that your belongings are neatly organized. Upstairs, a world of comfort and individuality awaits. Three spacious bedrooms, each boasting its own walk-in closet and private bathroom, provide a sense of personal retreat for family members or guests. These thoughtfully designed rooms offer a harmonious balance between elegance and practicality, catering to the needs and desires of every resident. This exceptional country house plan also offers additional living space above the two-car garage. A separate apartment, complete with a fully equipped kitchen, a bath, a bedroom, and a family room, offers endless possibilities. Whether it serves as an in-law suite, a home office, or a private retreat for guests, this space provides versatility while maintaining the overall cohesiveness of the home.Completing the ensemble, a single-car garage adds convenience and functionality, accommodating vehicles and additional storage needs. Embracing the essence of French country charm, this house plan harmonizes classic elegance with modern sensibilities. Its open concept design, luxurious master suite, well-appointed bedrooms, and versatile living spaces make it a truly remarkable home that effortlessly blends style and functionality. Welcome to your French country retreat, where timeless beauty and contemporary living converge in perfect harmony.The optional finished basement adds 1988 sq. ft. of finished space and 506 sq. ft. of unfinished storage space.