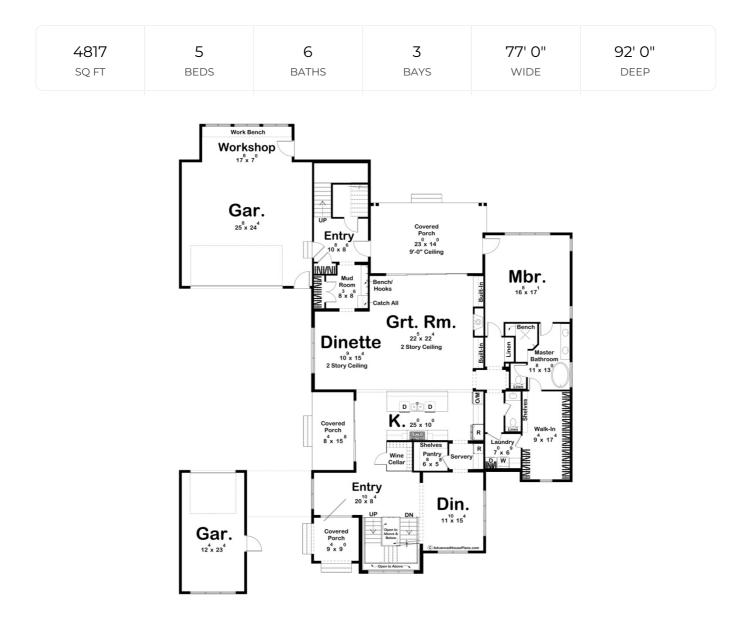

## 30290 - Vaughan Data Sheet

**Construction Specs** 

| Layout                                                                 |                                                         |
|------------------------------------------------------------------------|---------------------------------------------------------|
| Bedrooms                                                               | 5                                                       |
| Bathrooms                                                              | 6                                                       |
| Garage Bays                                                            | 3                                                       |
| Square Footage                                                         |                                                         |
| Main Level                                                             | 2781 Sq. Ft.                                            |
| Second Level                                                           | 2036 Sq. Ft.                                            |
| Covered Area                                                           | 532 Sq. Ft.                                             |
| Garage                                                                 | 1090 Sq. Ft.                                            |
| Total Finished Area                                                    | 4817 Sq. Ft.                                            |
| Exterior Dimensions                                                    |                                                         |
| Width                                                                  | 77' O"                                                  |
| Depth                                                                  | 92' 0"                                                  |
| Default Construction Stats<br>Stats are unique to the individual plan. |                                                         |
| Foundation Type                                                        | Basement                                                |
| Exterior Wall Construction                                             | 2x4                                                     |
| Roof Pitches                                                           | Primary 6/12, Secondary 14/12, 12/12, 10/12, 4/12, 3/12 |
| Foundation Wall Height                                                 | 9'                                                      |
| Main Wall Height                                                       | 10'                                                     |
| Second Wall Height                                                     | 8'                                                      |

## **Plan Description**

Welcome to the epitome of refined French country living. This exquisite house plan seamlessly blends classic elegance with a contemporary open-concept design, creating a harmonious space that is both inviting and functional. Set amidst the picturesque countryside, this home exudes charm and sophistication at every turn. As you step through the front door, you are greeted by a grand foyer, which immediately captures your attention with its soaring staircase and intricate architectural details. To your right, a stately formal dining room awaits, beckoning you to host elegant gatherings and create cherished memories with family and friends. However, it is the heart of the home that truly captivates. The open concept dinette, great room, and kitchen effortlessly flow together, creating a spacious and welcoming area where the boundaries between cooking, dining, and relaxing blur. Natural light cascades through large windows, casting a warm glow on the tastefully appointed interior. The kitchen, a chef's dream, boasts state-of-the-art appliances, ample counter space, and custom cabinetry, offering both functionality and beauty. For those seeking privacy and tranquility, the master suite on the main floor is a haven of luxury. This sanctuary features a generously sized bedroom with access to the rear covered porch, providing a serene retreat after a long day. The en-suite bathroom exudes opulence with its double vanity,

soaking tub, and separate shower. A walk-in closet offers abundant storage space, ensuring that your belongings are neatly organized. Upstairs, a world of comfort and individuality awaits. Three spacious bedrooms, each boasting its own walk-in closet and private bathroom, provide a sense of personal retreat for family members or guests. These thoughtfully designed rooms offer a harmonious balance between elegance and practicality, catering to the needs and desires of every resident. This exceptional country house plan also offers additional living space above the two-car garage. A separate apartment, complete with a fully equipped kitchen, a bath, a bedroom, and a family room, offers endless possibilities. Whether it serves as an in-law suite, a home office, or a private retreat for guests, this space provides versatility while maintaining the overall cohesiveness of the home.Completing the ensemble, a single-car garage adds convenience and functionality, accommodating vehicles and additional storage needs. Embracing the essence of French country charm, this house plan harmonizes classic elegance with modern sensibilities. Its open concept design, luxurious master suite, well-appointed bedrooms, and versatile living spaces make it a truly remarkable home that effortlessly blends style and functionality. Welcome to your French country retreat, where timeless beauty and contemporary living converge in perfect harmony.The optional finished basement adds 1988 sq. ft. of finished space and 506 sq. ft. of unfinished storage space.