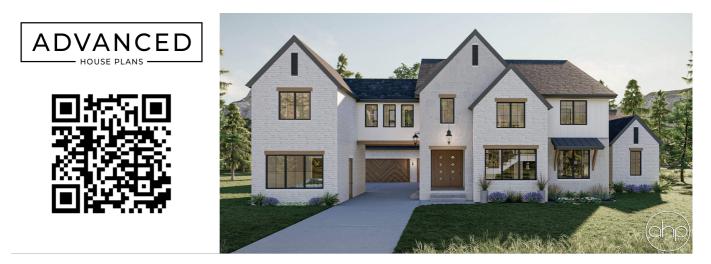

## **Plan Description**

Welcome to the epitome of refined French country living. This exquisite house plan seamlessly blends classic elegance with a contemporary open-concept design, creating a harmonious space that is both inviting and functional. Set amidst the picturesque countryside, this home exudes charm and sophistication at every turn. As you step through the front door, you are greeted by a grand foyer, which immediately captures your attention with its soaring staircase and intricate architectural details. To your right, a stately formal dining room awaits, beckoning you to host elegant gatherings and create cherished memories with family and friends. However, it is the heart of the home that truly captivates. The open concept dinette, great room, and kitchen effortlessly flow together, creating a spacious and welcoming area where the boundaries between cooking, dining, and relaxing blur. Natural light cascades through large windows, casting a warm glow on the tastefully appointed interior. The kitchen, a chef's dream, boasts state-of-the-art appliances, ample counter space, and custom cabinetry, offering both functionality and beauty. For those seeking privacy and tranquility, the master suite on the main floor is a haven of luxury. This sanctuary features a generously sized bedroom with access to the rear covered porch, providing a serene retreat after a long day. The en-suite bathroom exudes opulence with its double vanity,