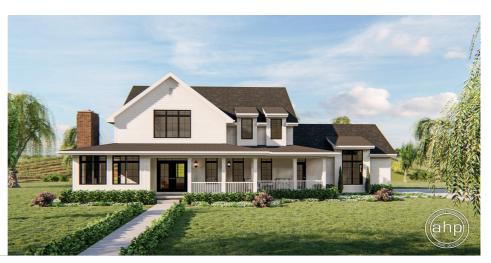

## **Plan Description**

Our Thomasville plan has wonderful southern charm. On the exterior, there is a large covered porch that wraps around the house. Inside, you'll find a well thought out floor plan. Immediately inside the home, a beautiful entryway is flanked by a cozy living room that is warmed by a fireplace. Further, into the home, there is a great open layout of the kitchen, breakfast nook, and great room. The great room is also warmed by a fireplace that is flanked by built-in bookshelves. The kitchen includes a large island and a walk-in pantry. You will also find a formal dining room with a built-in buffet right off the entry and kitchen. The breakfast nook exits the house on the rear to the covered porch. Upstairs you will find 4 bedrooms including the wonderful master suite. The master suite has a decorative tray ceiling and includes a soaking tub, enclosed toilet, his/her vanities, and his/her walk-in closets. Bedrooms 3 and 4 share a jack and jill bathroom while bedroom 2 has its own bathroom. Back on the main level, the house's 2 car side load garage accesses the home through a mudroom that is complete with a bench and lockers.