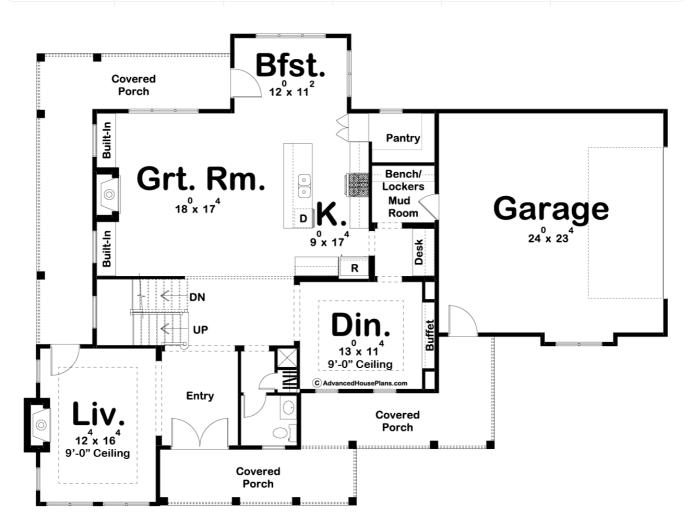

## **Plan Description**

Our Thomasville plan has wonderful southern charm. On the exterior, there is a large covered porch that wraps around the house. Inside, you'll find a well thought out floor plan. Immediately inside the home, a beautiful entryway is flanked by a cozy living room that is warmed by a fireplace. Further, into the home, there is a great open layout of the kitchen, breakfast nook, and great room. The great room is also warmed by a fireplace that is flanked by built-in bookshelves. The kitchen includes a large island and a walk-in pantry. You will also find a formal dining room with a built-in buffet right off the entry and kitchen. The breakfast nook exits the house on the rear to the covered porch. Upstairs you will find 4 bedrooms including the wonderful master suite. The master suite has a decorative tray ceiling and includes a soaking tub, enclosed toilet, his/her vanities, and his/her walk-in closets. Bedrooms 3 and 4 share a jack and jill bathroom while bedroom 2 has its own bathroom. Back on the main level, the house's 2 car side load garage accesses the home through a mudroom that is complete with a bench and lockers.