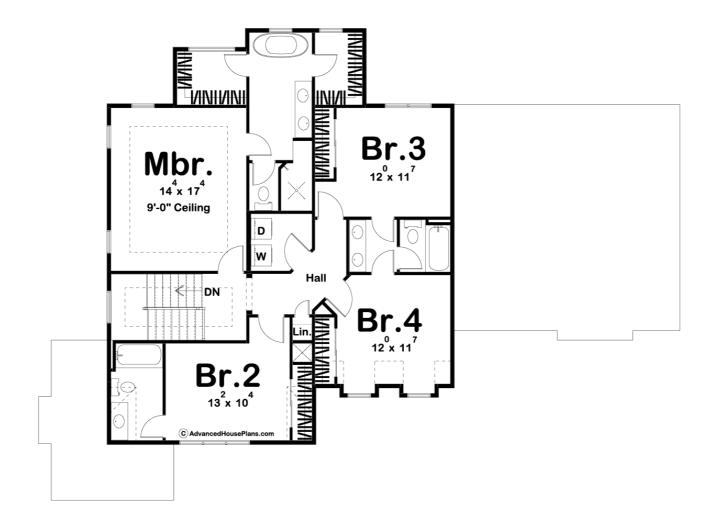

## **Plan Description**

Our Thomasville plan has wonderful southern charm. On the exterior, there is a large covered porch that wraps around the house. Inside, you'll find a well thought out floor plan. Immediately inside the home, a beautiful entryway is flanked by a cozy living room that is warmed by a fireplace. Further, into the home, there is a great open layout of the kitchen, breakfast nook, and great room. The great room is also warmed by a fireplace that is flanked by built-in bookshelves. The kitchen includes a large island and a walk-in pantry. You will also find a formal dining room with a built-in buffet right off the entry and kitchen. The breakfast nook exits the house on the rear to the covered porch. Upstairs you will find 4 bedrooms including the wonderful master suite. The master suite has a decorative tray ceiling and includes a soaking tub, enclosed toilet, his/her vanities, and his/her walk-in closets. Bedrooms 3 and 4 share a jack and jill bathroom while bedroom 2 has its own bathroom. Back on the main level, the house's 2 car side load garage accesses the home through a mudroom that is complete with a bench and lockers.