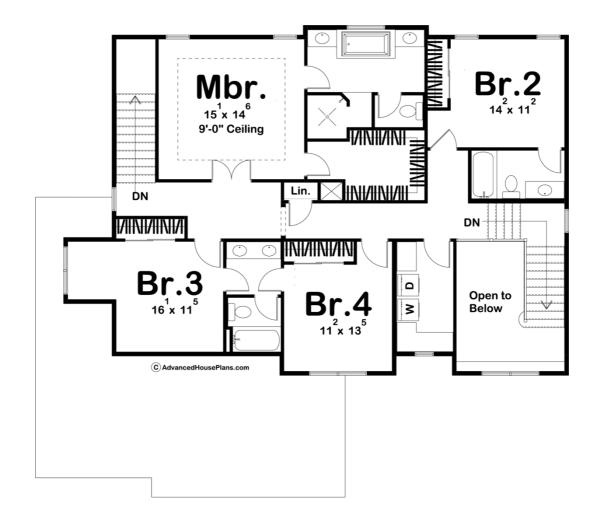

## **Plan Description**

Wood beams and board and batten siding give this family-friendly 2 story house plan a beautiful modern farmhouse look. Upon entering the home, guests are greeted by a two-story-high entry hall with views into the formal dining room. A few steps farther inside reveal a spacious great room with a fireplace flanked by built-in bookcases. Adjacent to the great room, the breakfast area lies open to the kitchen with its breakfast island, walk-in pantry and built-in desk. Just off the kitchen, a mudroom with walk-in closet and built-in lockers accesses the three-car garage. The garage features a storage area that could opt as space for a workshop. A secondary rear stairway leads from the kitchen area to the second level. Upstairs, the master bedroom features a cozy, but naturally lit sitting area -- perfect for reading. The master bath offers pampering features that include his and her vanities, a corner tub, walk-in closet, and compartmented toilet. Bedrooms 2 and 3 have walk-in closets and share a centrally located hall bath. A second-level laundry conveniently serves all bedrooms with plenty of counter space for folding clothes.