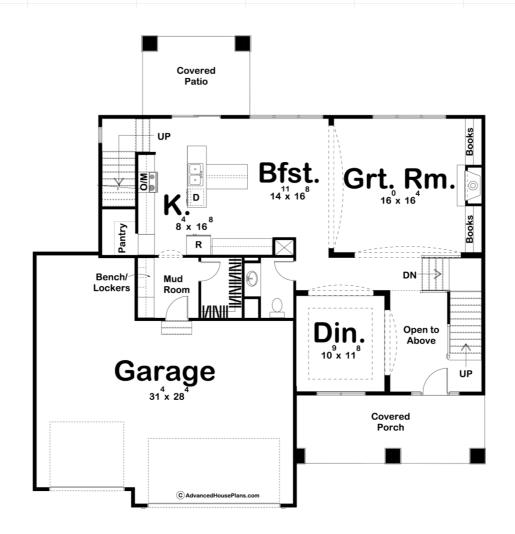

## **Plan Description**

Wood beams and board and batten siding give this family-friendly 2 story house plan a beautiful modern farmhouse look. Upon entering the home, guests are greeted by a two-story-high entry hall with views into the formal dining room. A few steps farther inside reveal a spacious great room with a fireplace flanked by built-in bookcases. Adjacent to the great room, the breakfast area lies open to the kitchen with its breakfast island, walk-in pantry and built-in desk. Just off the kitchen, a mudroom with walk-in closet and built-in lockers accesses the three-car garage. The garage features a storage area that could opt as space for a workshop. A secondary rear stairway leads from the kitchen area to the second level. Upstairs, the master bedroom features a cozy, but naturally lit sitting area -- perfect for reading. The master bath offers pampering features that include his and her vanities, a corner tub, walk-in closet, and compartmented toilet. Bedrooms 2 and 3 have walk-in closets and share a centrally located hall bath. A second-level laundry conveniently serves all bedrooms with plenty of counter space for folding clothes.