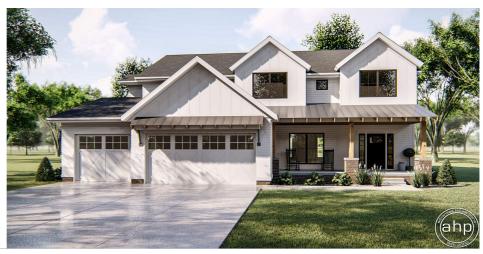

## **Plan Description**

Wood beams and board and batten siding give this family-friendly 2 story house plan a beautiful modern farmhouse look. Upon entering the home, guests are greeted by a two-story-high entry hall with views into the formal dining room. A few steps farther inside reveal a spacious great room with a fireplace flanked by built-in bookcases. Adjacent to the great room, the breakfast area lies open to the kitchen with its breakfast island, walk-in pantry and built-in desk. Just off the kitchen, a mudroom with walk-in closet and built-in lockers accesses the three-car garage. The garage features a storage area that could opt as space for a workshop. A secondary rear stairway leads from the kitchen area to the second level. Upstairs, the master bedroom features a cozy, but naturally lit sitting area -- perfect for reading. The master bath offers pampering features that include his and her vanities, a corner tub, walk-in closet, and compartmented toilet. Bedrooms 2 and 3 have walk-in closets and share a centrally located hall bath. A second-level laundry conveniently serves all bedrooms with plenty of counter space for folding clothes.