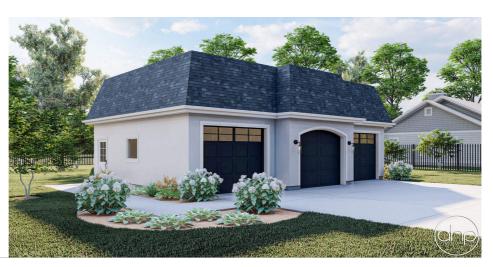

## 29425 - Shatel Data Sheet

| 0     | 0    | 0     | 3    | 36' 0" | 26' 0" |  |
|-------|------|-------|------|--------|--------|--|
| SQ FT | BEDS | BATHS | BAYS | WIDE   | DEEP   |  |

## **Construction Specs**

| _   |            |    |
|-----|------------|----|
| La۱ | 10         | 1+ |
| Lav | <i>,</i> U | uι |

Garage Bays 3

| Square Footage                                                      |             |
|---------------------------------------------------------------------|-------------|
| Garage                                                              | 888 Sq. Ft. |
| Exterior Dimensions                                                 |             |
| Width                                                               | 36' 0"      |
| Depth                                                               | 26' 0"      |
| Default Construction Stats Stats are unique to the individual plan. |             |
| Foundation Type                                                     | Slab        |
| Exterior Wall Construction                                          | 2x4         |
| Roof Pitches                                                        | 38/12       |
| Main Wall Height                                                    | 9'          |

## **Plan Description**

This is a single story garage plan built on a slab. The garage features 3 stalls, multiple windows, and a man door. The Shatel would be perfect as a stand-alone workshop or a garage. The unique style mansard roof gives it the touch it needs to fit in with your existing home.