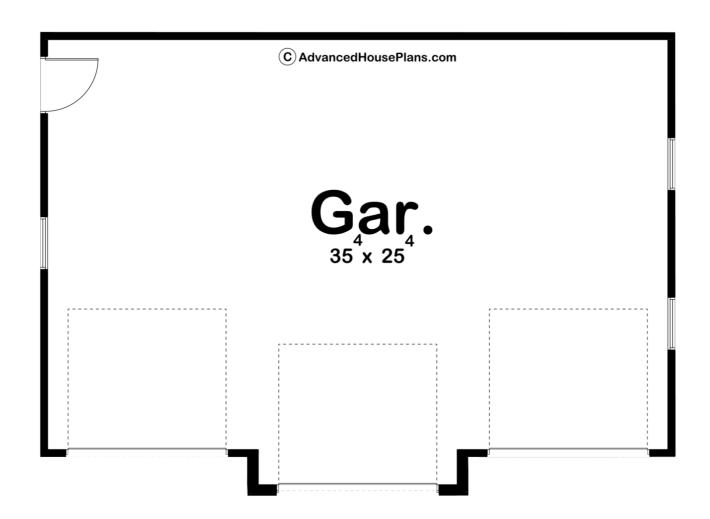

## 29425 - Shatel Data Sheet

| 0     | 0    | 0     | 3    | 36' 0" | 26' 0" |  |
|-------|------|-------|------|--------|--------|--|
| SQ FT | BEDS | BATHS | BAYS | WIDE   | DEEP   |  |

## **Construction Specs**

| _   |            |    |
|-----|------------|----|
| La۱ | 10         | 1+ |
| Lav | <i>,</i> U | uι |

Garage Bays 3

| Square Footage                                                      |             |
|---------------------------------------------------------------------|-------------|
| Garage                                                              | 888 Sq. Ft. |
| Exterior Dimensions                                                 |             |
| Width                                                               | 36' 0"      |
| Depth                                                               | 26' 0"      |
| Default Construction Stats Stats are unique to the individual plan. |             |
| Foundation Type                                                     | Slab        |
| Exterior Wall Construction                                          | 2x4         |
| Roof Pitches                                                        | 38/12       |
| Main Wall Height                                                    | 9'          |

## **Plan Description**

This is a single story garage plan built on a slab. The garage features 3 stalls, multiple windows, and a man door. The Shatel would be perfect as a stand-alone workshop or a garage. The unique style mansard roof gives it the touch it needs to fit in with your existing home.