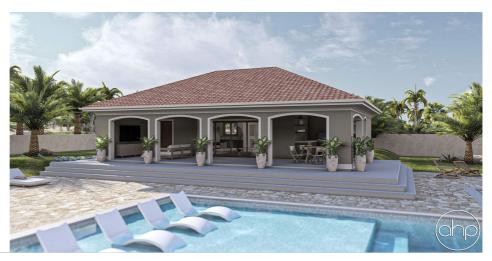

## **Plan Description**

Welcome to this mediterranean pool house plan: The Ruhlman. This pool house plan has an exterior that boasts stucco along with clay tile roofing. Arched openings lead guests into the covered porch space that includes an outdoor kitchen. Entering the pool house, you are greeted by an open hang out space that includes a fireplace alongside built-in shelves. Two bathrooms, each including skylights, are incorporated into this pool house plan. The Ruhlman Pool House is a perfect space for entertaining guests on a hot summer day.