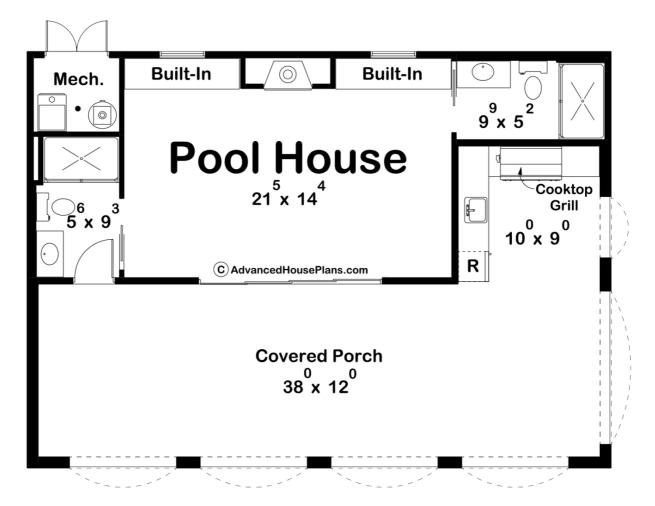

## **Construction Specs**

Layout

Bathrooms

| Square Footage                                                         |             |
|------------------------------------------------------------------------|-------------|
| Main Level                                                             | 453 Sq. Ft. |
| Covered Area                                                           | 546 Sq. Ft. |
| Total Finished Area                                                    | 453 Sq. Ft. |
| Exterior Dimensions                                                    |             |
| Width                                                                  | 38' 0"      |
| Depth                                                                  | 27' 0"      |
| Default Construction Stats<br>Stats are unique to the individual plan. |             |
| Foundation Type                                                        | Slab        |
| Exterior Wall Construction                                             | 2x4         |
| Main Wall Height                                                       | 9'          |

## **Plan Description**

Welcome to this mediterranean pool house plan: The Ruhlman. This pool house plan has an exterior that boasts stucco along with clay tile roofing. Arched openings lead guests into the covered porch space that includes an outdoor kitchen. Entering the pool house, you are greeted by an open hang out space that includes a fireplace alongside built-in shelves. Two bathrooms, each including skylights, are incorporated into this pool house plan. The Ruhlman Pool House is a perfect space for entertaining guests on a hot summer day.