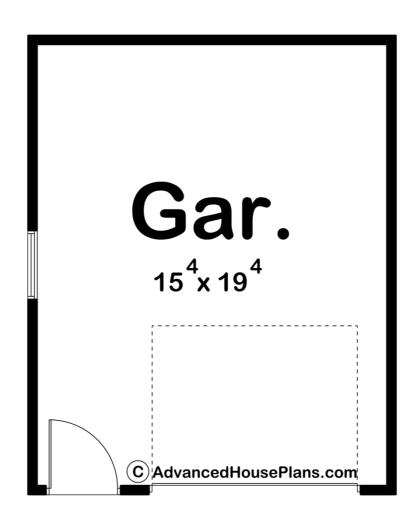

## **Construction Specs**

Layout

Garage Bays

| Square Footage                                                       |              |  |
|----------------------------------------------------------------------|--------------|--|
| Garage                                                               | 320 Sq. Ft.  |  |
| Exterior Dimensions                                                  |              |  |
| Width                                                                | 16' 0"       |  |
| Depth                                                                | 20' 0"       |  |
| Ridge Height  Calculated from main floor line                        | 12'          |  |
| Default Construction Stats  Stats are unique to the individual plan. |              |  |
| Foundation Type                                                      | Slab         |  |
| Exterior Wall Construction                                           | 2x4          |  |
| Roof Pitches                                                         | 4/12 Primary |  |
| Main Wall Height                                                     | 8'           |  |

## **Plan Description**

This 1-car garage floor plan is unique because of it's affordable design. The garage plan features a person door on the front for easy access and a window on the side for plenty of natural light. The floor plan has ample room for a car or would make a great stand-alone workshop.