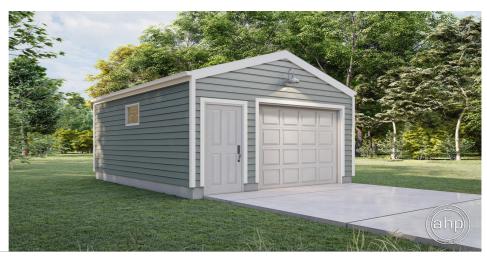

## **Plan Description**

This 1-car garage floor plan is unique because of it's affordable design. The garage plan features a person door on the front for easy access and a window on the side for plenty of natural light. The floor plan has ample room for a car or would make a great stand-alone workshop.