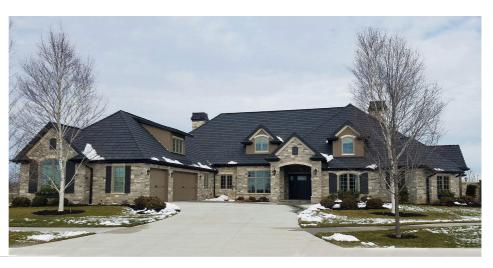

## **Plan Description**

Main Wall Height

Prairie Pines is a luxurious house plan, exquisitely designed and full of beautiful features and elegant surprises. Every inch of this home has been thoughtfully considered - this is truly a dream home of the highest order! With refined French Country styling from front to back, Prairie Pines is sure to stand out from the crowd. This gorgeous ranch home plan features finely detailed rooms, including a cathedral ceiling great room with decorative wood trusses. There is an informal breakfast nook as well as a formal dining room for special occasions. The Master Suite is impressive with a large tub, walk-in tile shower, and a large walk-in closet with plenty of storage space. Prairie Pines is designed with 10' 2x6 walls, with 12/12 roof pitches. The plan has a basement foundation with 9' walls.