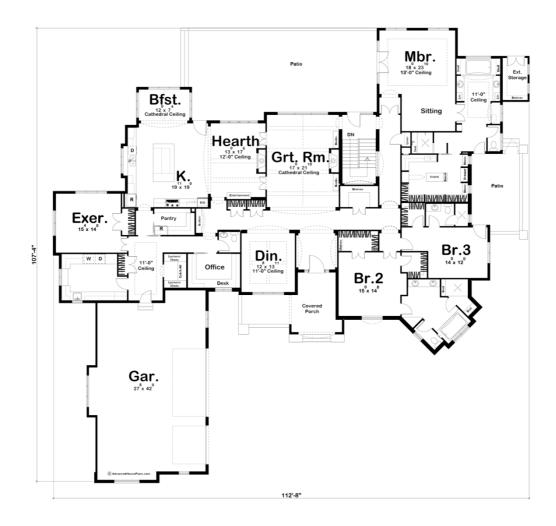

## 29390 - Prairie Pines Data Sheet

| 4853  | 3    | 4     | 3    | 113' 0" | 108' 0" |  |
|-------|------|-------|------|---------|---------|--|
| SQ FT | BEDS | BATHS | BAYS | WIDE    | DEEP    |  |

## **Construction Specs**

Layout

Bedrooms 3

| Bathrooms                                                            | 4            |
|----------------------------------------------------------------------|--------------|
| Garage Bays                                                          | 3            |
| Square Footage                                                       |              |
| Main Level                                                           | 4853 Sq. Ft. |
| Garage                                                               | 1145 Sq. Ft. |
| Total Finished Area                                                  | 4853 Sq. Ft. |
| Exterior Dimensions                                                  |              |
| Width                                                                | 113' 0"      |
| Depth                                                                | 108' 0"      |
| Ridge Height  Calculated from main floor line                        | 35'          |
| Default Construction Stats  Stats are unique to the individual plan. |              |
| Foundation Type                                                      | Basement     |
| Exterior Wall Construction                                           | 2x4          |
| Roof Pitches                                                         | 12/12        |
| Foundation Wall Height                                               | 9'           |

## **Plan Description**

Main Wall Height

Prairie Pines is a luxurious house plan, exquisitely designed and full of beautiful features and elegant surprises. Every inch of this home has been thoughtfully considered - this is truly a dream home of the highest order! With refined French Country styling from front to back, Prairie Pines is sure to stand out from the crowd. This gorgeous ranch home plan features finely detailed rooms, including a cathedral ceiling great room with decorative wood trusses. There is an informal breakfast nook as well as a formal dining room for special occasions. The Master Suite is impressive with a large tub, walk-in tile shower, and a large walk-in closet with plenty of storage space. Prairie Pines is designed with 10' 2x6 walls, with 12/12 roof pitches. The plan has a basement foundation with 9' walls.