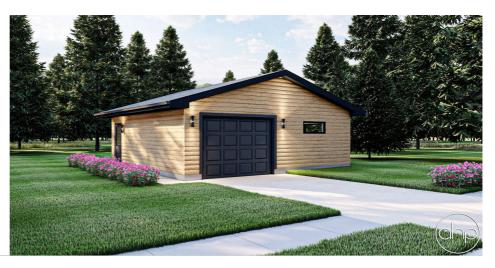

## **Plan Description**

Introducing our Parkwood garage plan, a perfect blend of functionality and aesthetic appeal for those who appreciate the warmth of traditional design. As you approach, you'll be captivated by the inviting facade. Weathered log siding creates a timeless and rustic exterior. Step inside to discover a spacious interior designed with versatility in mind. The open layout provides room for parking vehicles, creating a workshop, or even setting up a cozy corner for crafting. Storage is a key feature of our plan. Whether you envision a classic car haven, a woodworking sanctuary, or simply a place to store your outdoor gear, this plan is adaptable to your needs. The design ensures that it seamlessly complements various architectural styles, making it an ideal addition to any property.