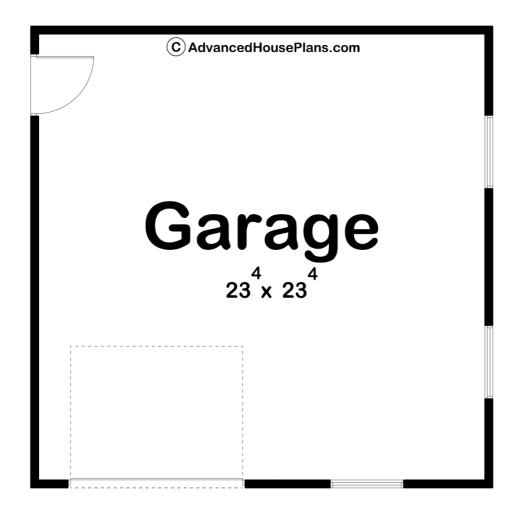

## 29974 - Parkwood Data Sheet

| 0     | 0    | 0     | 1    | 24' 0" | 24' 0" |  |
|-------|------|-------|------|--------|--------|--|
| SQ FT | BEDS | BATHS | BAYS | WIDE   | DEEP   |  |

## **Construction Specs**

Layout

Garage Bays

| Square Footage                                                      |              |
|---------------------------------------------------------------------|--------------|
| Garage                                                              | 576 Sq. Ft.  |
| Exterior Dimensions                                                 |              |
| Width                                                               | 24' 0"       |
| Depth                                                               | 24' 0"       |
| Default Construction Stats Stats are unique to the individual plan. |              |
| Foundation Type                                                     | Slab         |
| Exterior Wall Construction                                          | 2x4          |
| Roof Pitches                                                        | Primary 4/12 |
| Main Wall Height                                                    | 8'           |