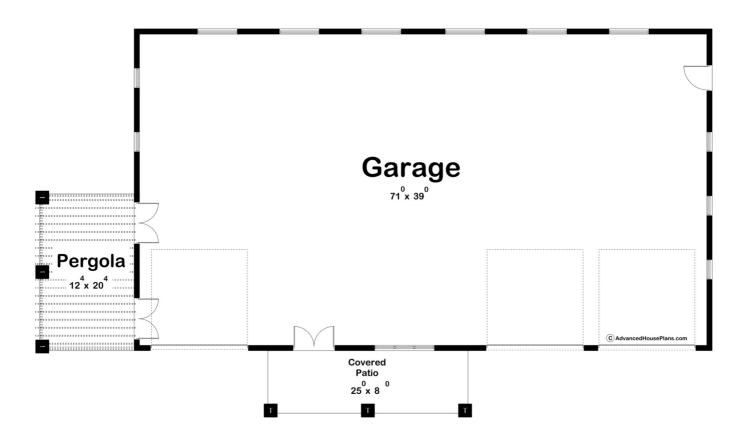

## **Construction Specs**

Layout

| Square Footage                                                      |                              |
|---------------------------------------------------------------------|------------------------------|
| Covered Area                                                        | 195 Sq. Ft.                  |
| Garage                                                              | 2880 Sq. Ft.                 |
| Exterior Dimensions                                                 |                              |
| Width                                                               | 84' 4"                       |
| Depth                                                               | 48' 4"                       |
| Default Construction Stats Stats are unique to the individual plan. |                              |
| Foundation Type                                                     | Slab                         |
| Exterior Wall Construction                                          | 2x6                          |
| Roof Pitches                                                        | Primary 1/12, Secondary 4/12 |
| Main Wall Height                                                    | 13'                          |

## **Plan Description**

Welcome to the perfect blend of functionality and charm! This Barndominium style garage plan showcases a unique single pitch roof design, exuding a contemporary appeal while maintaining its country-inspired roots. Nestled amidst rolling hills or nestled in a scenic countryside, this garage plan harmonizes effortlessly with its surroundings. Exterior: From the outside, the Barndominium stands tall and proud, featuring a rugged yet sophisticated facade. The use of natural materials such as timber beams, stone accents, and weathered siding adds character and a warm, inviting touch. The single pitch roof, slightly sloping from one side, contributes to its modern aesthetics while ensuring efficient rainwater runoff. Three Overhead Doors: The garage is equipped with three generously sized overhead doors, providing easy access for vehicles, equipment, and any hobby or recreational items. Whether it's an RV, a collection of classic cars, or a workspace for your projects, the garage's ample space caters to your every need.Pergola Attachment:To elevate the outdoor experience, a charming pergola is thoughtfully attached to the side of the garage. This outdoor living space offers a shaded retreat where you can relax, unwind, and enjoy the beauty of nature. Adorned with Edison bulbs and comfortable seating, the pergola beckons you to savor moments of tranquility or host gatherings with friends and family. Covered Patio: A welcoming covered patio graces the front of the Barndominium, extending a warm invitation to guests and visitors. With enough room for a couple of rocking chairs or a small dining set, the covered patio serves as an ideal spot to bask in the fresh air while sipping your morning coffee or watching the sunset.Interior:Stepping inside, you'll be greeted by an open, flexible floor plan designed to accommodate your specific needs. The garage space can be utilized for various purposes, such as a workshop, storage area, or even converted into a recreational zone. The interior's rustic elements harmonize with the exterior's aesthetic, creating a seamless transition between indoor and outdoor living. Natural Light and Ventilation:Large windows strategically placed throughout the garage ensure an abundance of natural light and excellent ventilation, making the space not only visually appealing but also functional and comfortable year-round. Versatile Living: Beyond the garage, the Barndominium can be customized to include living quarters or guest accommodations, depending on your preferences. The layout's flexibility allows you to create a cozy living space where you can retreat after a day's work or host friends and family on special occasions.