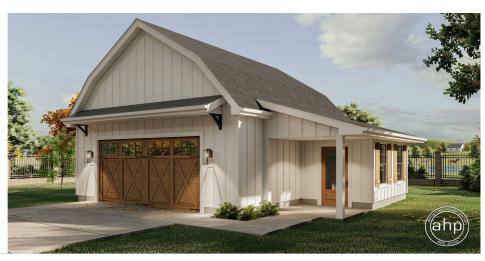

## **Plan Description**

Main Wall Height

The Nemaha garage is an amazing addition to any home. The exterior showcases the popular Modern Farmhouse style with its board and batten siding and wood garage door. On the inside, the large 2 car garage includes a stunning 14' x 8' workshop with a built-in bench included.