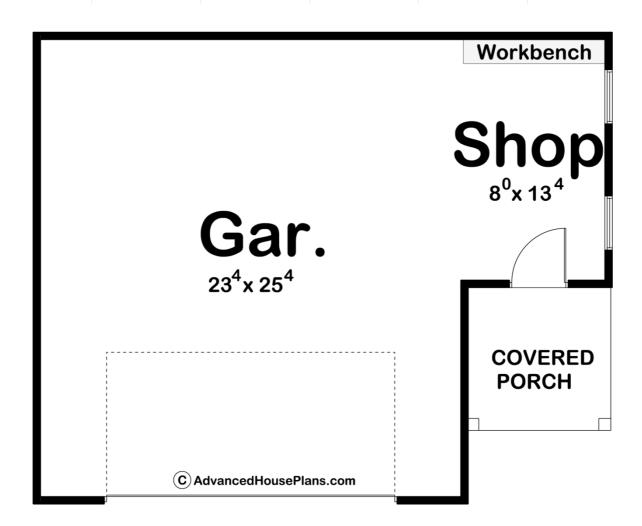

## **Construction Specs**

Layout
Square Footage

| Covered Area                                                        | 64 Sq. Ft.                         |
|---------------------------------------------------------------------|------------------------------------|
| Garage                                                              | 736 Sq. Ft.                        |
| Exterior Dimensions                                                 |                                    |
| Width                                                               | 32' 0"                             |
| Depth                                                               | 26' 0"                             |
| Default Construction Stats Stats are unique to the individual plan. |                                    |
| Foundation Type                                                     | Slab                               |
| Exterior Wall Construction                                          | 2x4                                |
| Roof Pitches                                                        | 8/12 Primary, 14/12 6/12 Secondary |

## **Plan Description**

Main Wall Height

The Nemaha garage is an amazing addition to any home. The exterior showcases the popular Modern Farmhouse style with its board and batten siding and wood garage door. On the inside, the large 2 car garage includes a stunning 14' x 8' workshop with a built-in bench included.