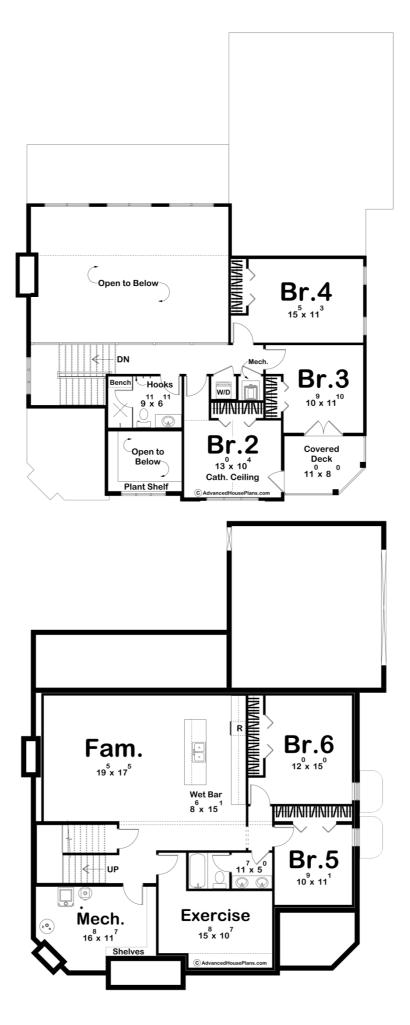

**Construction Specs** 

| Layout                                                                 |                                               |  |  |
|------------------------------------------------------------------------|-----------------------------------------------|--|--|
| Bedrooms                                                               | 4                                             |  |  |
| Bathrooms                                                              | 3                                             |  |  |
| Garage Bays                                                            | 2                                             |  |  |
| Square Footage                                                         |                                               |  |  |
| Main Level                                                             | 1673 Sq. Ft.                                  |  |  |
| Second Level                                                           | 760 Sq. Ft.                                   |  |  |
| Covered Area                                                           | 297 Sq. Ft.                                   |  |  |
| Garage                                                                 | 503 Sq. Ft.                                   |  |  |
| Total Finished Area                                                    | 2433 Sq. Ft.                                  |  |  |
| Exterior Dimensions                                                    |                                               |  |  |
| Width                                                                  | 50' 4"                                        |  |  |
| Depth                                                                  | 64' 8"                                        |  |  |
| Default Construction Stats<br>Stats are unique to the individual plan. |                                               |  |  |
| Foundation Type                                                        | Basement                                      |  |  |
| Exterior Wall Construction                                             | 2x4                                           |  |  |
| Roof Pitches                                                           | Primary 12/12, Secondary 8/12, Secondary 6/12 |  |  |
| Foundation Wall Height                                                 | 9'                                            |  |  |
| Main Wall Height                                                       | 10'                                           |  |  |
| Second Wall Height                                                     | 8'                                            |  |  |