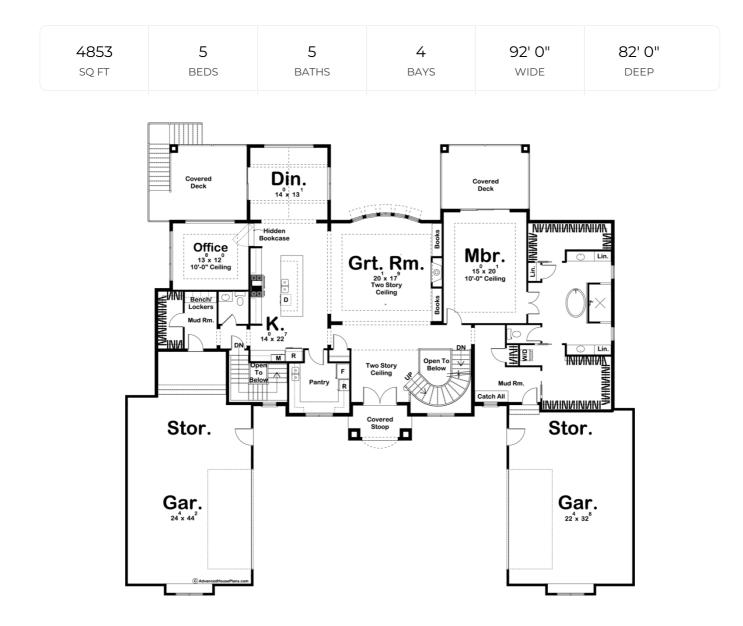

## **Construction Specs**

| Layout                                          |              |
|-------------------------------------------------|--------------|
| Bedrooms                                        | 5            |
| Bathrooms                                       | 5            |
| Garage Bays                                     | 4            |
| Square Footage                                  |              |
| Main Level                                      | 2924 Sq. Ft. |
| Second Level                                    | 1929 Sq. Ft. |
| Garage                                          | 1615 Sq. Ft. |
| Total Finished Area                             | 4853 Sq. Ft. |
| Exterior Dimensions                             |              |
| Width                                           | 92' 0"       |
| Depth                                           | 82' 0"       |
| Ridge Height<br>Calculated from main floor line | 32'          |

## **Plan Description**

Magnolia is a luxurious house plan, exquisitely designed and full of beautiful features and elegant surprises. Every inch of this home has been thoughtfully considered - this is truly a dream home of the highest order! With Mediterranean styling from front to back, Magnolia is sure to stand out from the crowd. A sense of grandeur captivates guest within a 2-story-high entry hall that offers views into an equally lofty great room. The great room is warmed by a fireplace, flanked by built-in bookshelves, and brightened by a massive bay window. The kitchen is open to the great room and has a massive island with a breakfast bar along with an oversized walk-in pantry. Adjacent to the kitchen is a hidden bookcase door that leads to a private office. The Master Suite will blow you away with its luxurious bathroom complete with his and her vanities split by a soaking tub and walk-in shower. The bathroom is flanked by two walk-in closets. A private covered deck completes the perfect master suite.On the second level, bedrooms 2 and 3 share a Hollywood bath while bedrooms 4 and 5 each have their own bathroom. Each bedroom has its own walk-in closet.