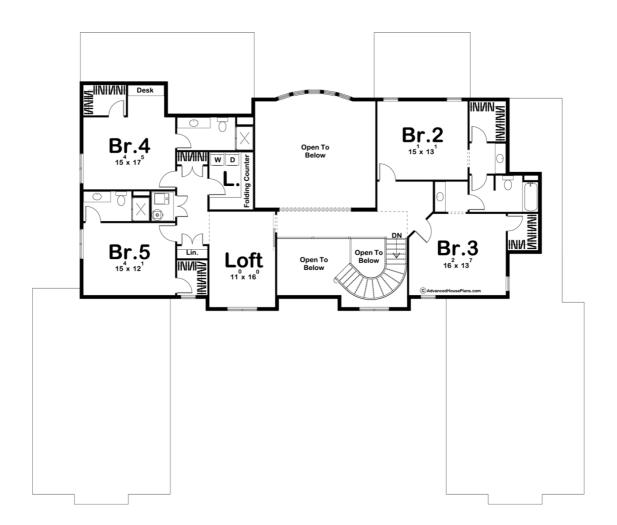

## **Construction Specs**

| Layout                                          |              |
|-------------------------------------------------|--------------|
| Bedrooms                                        | 5            |
| Bathrooms                                       | 5            |
| Garage Bays                                     | 4            |
| Square Footage                                  |              |
| Main Level                                      | 2924 Sq. Ft. |
| Second Level                                    | 1929 Sq. Ft. |
| Garage                                          | 1615 Sq. Ft. |
| Total Finished Area                             | 4853 Sq. Ft. |
| Exterior Dimensions                             |              |
| Width                                           | 92' 0"       |
| Depth                                           | 82' 0"       |
| Ridge Height<br>Calculated from main floor line | 32'          |

## **Plan Description**

Magnolia is a luxurious house plan, exquisitely designed and full of beautiful features and elegant surprises. Every inch of this home has been thoughtfully considered - this is truly a dream home of the highest order! With Mediterranean styling from front to back, Magnolia is sure to stand out from the crowd. A sense of grandeur captivates guest within a 2-story-high entry hall that offers views into an equally lofty great room. The great room is warmed by a fireplace, flanked by built-in bookshelves, and brightened by a massive bay window. The kitchen is open to the great room and has a massive island with a breakfast bar along with an oversized walk-in pantry. Adjacent to the kitchen is a hidden bookcase door that leads to a private office. The Master Suite will blow you away with its luxurious bathroom complete with his and her vanities split by a soaking tub and walk-in shower. The bathroom is flanked by two walk-in closets. A private covered deck completes the perfect master suite.On the second level, bedrooms 2 and 3 share a Hollywood bath while bedrooms 4 and 5 each have their own bathroom. Each bedroom has its own walk-in closet.