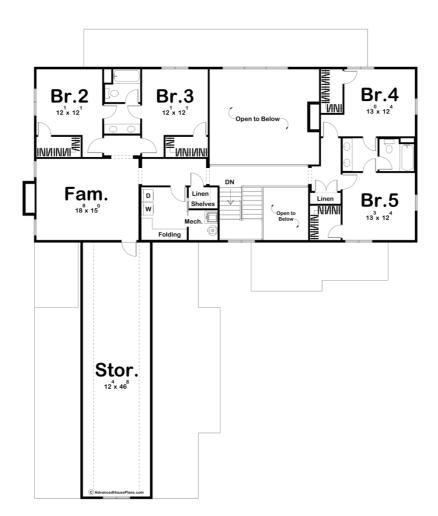

## **Plan Description**

The Longhorn Ranch plan is a stunning Barndominium style 1.5 story house plan. The exterior features a show stopping gambrel roof and wood siding to give the home its rustic Barndominium curb appeal. Guests will be greeted by a large front covered porch. Just inside the home, you'll find yourself in the entry way with is 2-story ceiling. As you walk further into the home, you'll notice the great room, dining room, and kitchen arranged in a lovely open layout. The great room lies under a 2-story ceiling and is warmed by a cozy fireplace that is flanked by built-in bookshelves. The dining room leads to the rear covered patio through a large sliding patio door. A screened patio can also be accessed from the dining room. The kitchen includes an island with a snack bar and a large walk-in pantry. A hearth room is located off the kitchen and makes for a great place to relax by the fire. Tucked away on the right side of the home, you'll find the elegant master suite. The master bathroom includes a soaking tub, his/her vanities, a large walk-in shower, an enclosed toilet area, and a large walk-in closet. Upstairs, you will find 4 additional bedrooms and a large family room. Each pair of bedrooms share a jack and jill bathroom. Every bedroom enjoys its own walk-in closet. A second laundry room can also be found on the second floor. Above the homes large 3 car garage, you'll enjoy ample storage space. The garage accesses the home through a large mud room that includes a bench and lockers.