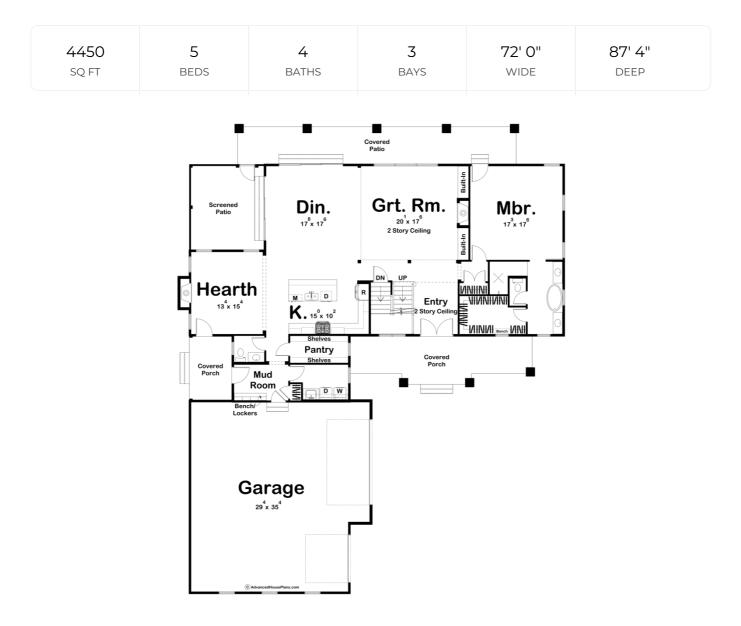

## **Construction Specs**

| Layout                     |              |
|----------------------------|--------------|
| Bedrooms                   | 5            |
| Bathrooms                  | 4            |
| Garage Bays                | 3            |
| Square Footage             |              |
| Main Level                 | 2288 Sq. Ft. |
| Second Level               | 2162 Sq. Ft. |
| Covered Area               | 947 Sq. Ft.  |
| Garage                     | 1166 Sq. Ft. |
| Total Finished Area        | 4450 Sq. Ft. |
| Exterior Dimensions        |              |
| Width                      | 72' 0"       |
| Depth                      | 87' 4"       |
| Default Construction State |              |

## **Plan Description**

The Longhorn Ranch plan is a stunning Barndominium style 1.5 story house plan. The exterior features a show stopping gambrel roof and wood siding to give the home its rustic Barndominium curb appeal. Guests will be greeted by a large front covered porch. Just inside the home, you'll find yourself in the entry way with is 2-story ceiling. As you walk further into the home, you'll notice the great room, dining room, and kitchen arranged in a lovely open layout. The great room lies under a 2-story ceiling and is warmed by a cozy fireplace that is flanked by built-in bookshelves. The dining room leads to the rear covered patio through a large sliding patio door. A screened patio can also be accessed from the dining room. The kitchen includes an island with a snack bar and a large walk-in pantry. A hearth room is located off the kitchen and makes for a great place to relax by the fire. Tucked away on the right side of the home, you'll find the elegant master suite. The master bathroom includes a soaking tub, his/her vanities, a large walk-in shower, an enclosed toilet area, and a large walk-in closet. Upstairs, you will find 4 additional bedrooms and a large family room. Each pair of bedrooms share a jack and jill bathroom. Every bedroom enjoys its own walk-in closet. A second laundry room can also be found on the second floor. Above the homes large 3 car garage, you'll enjoy ample storage space. The garage accesses the home through a large mud room that includes a bench and lockers.