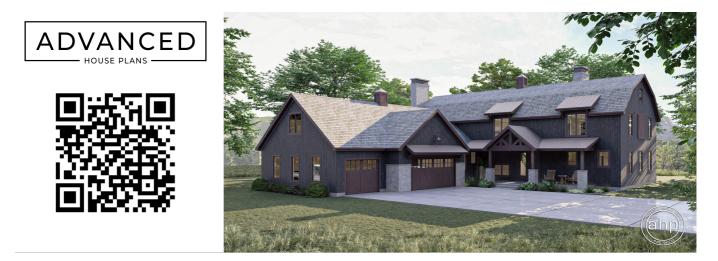

## **Plan Description**

The Longhorn Ranch plan is a stunning Barndominium style 1.5 story house plan. The exterior features a show stopping gambrel roof and wood siding to give the home its rustic Barndominium curb appeal. Guests will be greeted by a large front covered porch. Just inside the home, you'll find yourself in the entry way with is 2-story ceiling. As you walk further into the home, you'll notice the great room, dining room, and kitchen arranged in a lovely open layout. The great room lies under a 2-story ceiling and is warmed by a cozy fireplace that is flanked by built-in bookshelves. The dining room leads to the rear covered patio through a large sliding patio door. A screened patio can also be accessed from the dining room. The kitchen includes an island with a snack bar and a large walk-in pantry. A hearth room is located off the kitchen and makes for a great place to relax by the fire. Tucked away on the right side of the home, you'll find the elegant master suite. The master bathroom includes a soaking tub, his/her vanities, a large walk-in shower, an enclosed toilet area, and a large walk-in closet. Upstairs, you will find 4 additional bedrooms and a large family room. Each pair of bedrooms share a jack and jill bathroom. Every bedroom enjoys its own walk-in closet. A second laundry room can also be found on the second floor. Above the homes large 3 car garage, you'll enjoy ample storage space. The garage accesses the home through a large mud room that includes a bench and lockers.