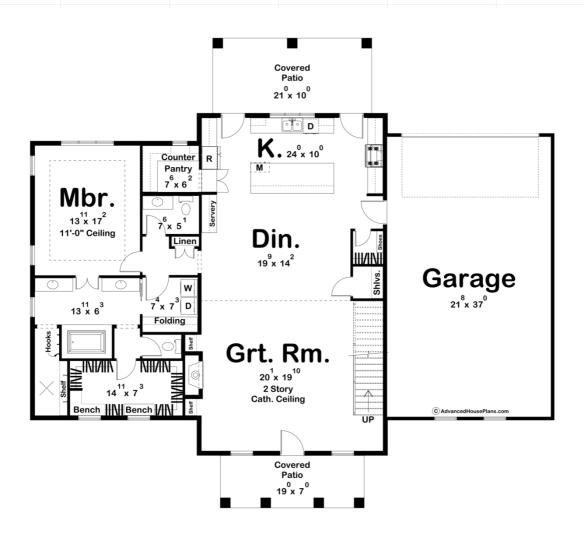

## **Construction Specs**

| Layout                                                              |              |
|---------------------------------------------------------------------|--------------|
| Bedrooms                                                            | 3            |
| Bathrooms                                                           | 3            |
| Garage Bays                                                         | 2            |
| Square Footage                                                      |              |
| Main Level                                                          | 1932 Sq. Ft. |
| Second Level                                                        | 587 Sq. Ft.  |
| Covered Area                                                        | 343 Sq. Ft.  |
| Garage                                                              | 829 Sq. Ft.  |
| Total Finished Area                                                 | 2519 Sq. Ft. |
| Exterior Dimensions                                                 |              |
| Width                                                               | 69' 0"       |
| Depth                                                               | 62' 0"       |
| Default Construction Stats Stats are unique to the individual plan. |              |

## **Plan Description**

Introducing your dream 1 1/2 story barndominium, where rustic charm meets modern comfort in a perfect blend of style and functionality. Here's why you'll fall in love with this unique property: Aesthetic Appeal: Picture a striking exterior with the classic barn-style design, accented by contemporary touches that give it a fresh, inviting look. With its blend of natural materials and sleek finishes, this barndominium stands out as a masterpiece of architectural design. Spacious Living: Step inside to discover an open concept main area that seamlessly integrates the living, dining, and kitchen spaces. The high ceilings and abundant natural light create an airy atmosphere, perfect for entertaining guests or enjoying cozy family gatherings. Gourmet Kitchen: The heart of this home is its gourmet kitchen. Whether you're a culinary enthusiast or simply enjoy cooking for loved ones, this kitchen will inspire your culinary creativity.Luxurious Master Suite: Retreat to the expansive master suite, where luxury meets comfort. This tranquil haven boasts a spacious bedroom, a spa-like ensuite bathroom with a soaking tub and walk-in shower, and a generous walk-in closet. It's the perfect place to unwind after a long day. Versatile Loft Space: Upstairs, you'll find a versatile loft space that can be used as a home office, a cozy reading nook, or a play area for children. The possibilities are endless, allowing you to tailor this space to suit your lifestyle and preferences. Additional Bedrooms: This barndominium features two additional bedrooms, providing plenty of space for family members or guests. Each bedroom is thoughtfully designed with comfort and convenience in mind, ensuring everyone feels right at home. Covered Outdoor Space: Step outside to enjoy the covered outdoor space, where you can relax and soak in the natural beauty of your surroundings. Whether you're sipping your morning coffee or hosting a barbecue with friends, this outdoor oasis is the perfect spot to unwind and enjoy the fresh air. Don't miss your chance to make this exceptional 11/2 story barndominium your own. With its thoughtful design, luxurious amenities, and unbeatable charm, it's the perfect place to call home.