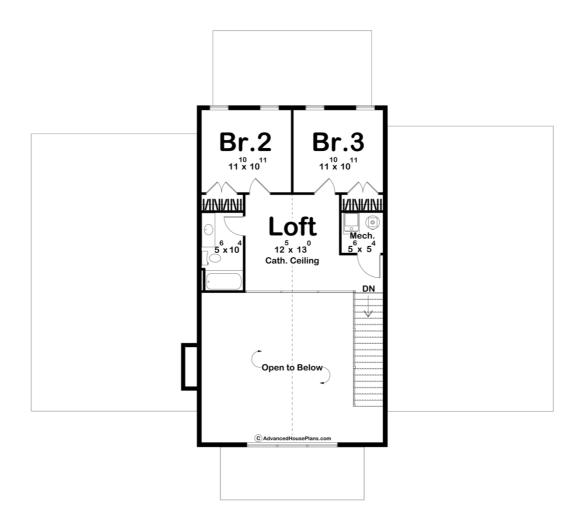

## **Construction Specs**

| Layout                                                              |              |
|---------------------------------------------------------------------|--------------|
| Bedrooms                                                            | 3            |
| Bathrooms                                                           | 3            |
| Garage Bays                                                         | 2            |
| Square Footage                                                      |              |
| Main Level                                                          | 1932 Sq. Ft. |
| Second Level                                                        | 587 Sq. Ft.  |
| Covered Area                                                        | 343 Sq. Ft.  |
| Garage                                                              | 829 Sq. Ft.  |
| Total Finished Area                                                 | 2519 Sq. Ft. |
| Exterior Dimensions                                                 |              |
| Width                                                               | 69' 0"       |
| Depth                                                               | 62' 0"       |
| Default Construction Stats Stats are unique to the individual plan. |              |

## **Plan Description**

Introducing your dream 1 1/2 story barndominium, where rustic charm meets modern comfort in a perfect blend of style and functionality. Here's why you'll fall in love with this unique property: Aesthetic Appeal: Picture a striking exterior with the classic barn-style design, accented by contemporary touches that give it a fresh, inviting look. With its blend of natural materials and sleek finishes, this barndominium stands out as a masterpiece of architectural design. Spacious Living: Step inside to discover an open concept main area that seamlessly integrates the living, dining, and kitchen spaces. The high ceilings and abundant natural light create an airy atmosphere, perfect for entertaining guests or enjoying cozy family gatherings. Gourmet Kitchen: The heart of this home is its gourmet kitchen. Whether you're a culinary enthusiast or simply enjoy cooking for loved ones, this kitchen will inspire your culinary creativity.Luxurious Master Suite: Retreat to the expansive master suite, where luxury meets comfort. This tranquil haven boasts a spacious bedroom, a spa-like ensuite bathroom with a soaking tub and walk-in shower, and a generous walk-in closet. It's the perfect place to unwind after a long day. Versatile Loft Space: Upstairs, you'll find a versatile loft space that can be used as a home office, a cozy reading nook, or a play area for children. The possibilities are endless, allowing you to tailor this space to suit your lifestyle and preferences. Additional Bedrooms: This barndominium features two additional bedrooms, providing plenty of space for family members or guests. Each bedroom is thoughtfully designed with comfort and convenience in mind, ensuring everyone feels right at home. Covered Outdoor Space: Step outside to enjoy the covered outdoor space, where you can relax and soak in the natural beauty of your surroundings. Whether you're sipping your morning coffee or hosting a barbecue with friends, this outdoor oasis is the perfect spot to unwind and enjoy the fresh air. Don't miss your chance to make this exceptional 11/2 story barndominium your own. With its thoughtful design, luxurious amenities, and unbeatable charm, it's the perfect place to call home.