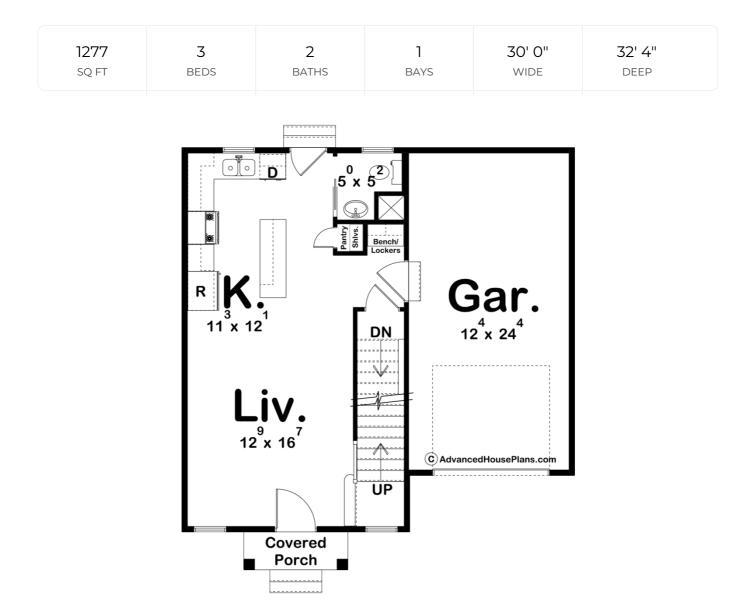

## 30319 - Kellogg Data Sheet

**Construction Specs** 

| Layout                                                                 |                               |
|------------------------------------------------------------------------|-------------------------------|
| Bedrooms                                                               | 3                             |
| Bathrooms                                                              | 2                             |
| Garage Bays                                                            | 1                             |
| Square Footage                                                         |                               |
| Main Level                                                             | 508 Sq. Ft.                   |
| Second Level                                                           | 769 Sq. Ft.                   |
| Covered Area                                                           | 24 Sq. Ft.                    |
| Garage                                                                 | 317 Sq. Ft.                   |
| Total Finished Area                                                    | 1277 Sq. Ft.                  |
| Exterior Dimensions                                                    |                               |
| Width                                                                  | 30' 0"                        |
| Depth                                                                  | 32' 4"                        |
| Default Construction Stats<br>Stats are unique to the individual plan. |                               |
| Foundation Type                                                        | Basement                      |
| Exterior Wall Construction                                             | 2x4                           |
| Roof Pitches                                                           | Primary 8/12, Secondary 10/12 |
| Foundation Wall Height                                                 | 9'                            |
| Main Wall Height                                                       | 9'                            |
| Second Wall Height                                                     | 8'                            |

## **Plan Description**

Welcome to this charming 2-story modern farmhouse, a delightful blend of classic aesthetics and contemporary comforts. With a total of 1,277 square feet, this home is thoughtfully designed to maximize space and functionality. The exterior showcases a harmonious mix of board and batten siding, complemented by the elegant presence of lap siding. These textures combine to create an inviting and picturesque façade. A standout feature of the exterior is the front porch, adorned with a decorative wood truss that adds character and a touch of rustic charm. The porch gable stands as a welcoming introduction to the home, inviting guests to step inside and experience its warmth. Above the garage, a sleek shed roof with standing seam metal roofing adds a modern twist to the design, while also protecting the garage area. The 1-car garage provides practicality and convenience, offering secure parking and storage space. Stepping through the front door, you're greeted by an open and inviting living room. This space sets the tone for the home's cozy atmosphere, offering a perfect spot to unwind and relax. The staircase leading upstairs is a visual focal point, inviting exploration of the second floor. The living room seamlessly flows into the modern kitchen, creating a seamless transition between living and dining spaces. The kitchen boasts an island with a convenient snack bar, providing a comfortable space for

casual dining, meal preparation, and socializing. This design encourages interaction and connectivity among family members and guests. A thoughtful addition to the main floor is the powder bath, adding convenience for both residents and visitors alike. Ascending the stairs, you'll discover a well-designed second floor. Here, three bedrooms await, offering comfortable and private retreats for residents. The master bedroom boasts a spacious walk-in closet, offering ample storage space while enhancing the sense of luxury and convenience. The remaining two bedrooms are equipped with reach-in closets, providing practical storage solutions. All three bedrooms share a beautifully appointed hall bathroom, complete with a double vanity that enhances the functionality and aesthetics of the space. Located centrally on the second floor is the laundry area, tucked away in a reach-in closet. This smart placement ensures easy access for all bedrooms while maintaining a tidy and organized living environment. This 2story modern farmhouse is a testament to thoughtful design, incorporating both style and functionality into every aspect. With its appealing exterior, inviting living spaces, practical storage solutions, and attention to detail, this home offers a truly comfortable and modern living experience.