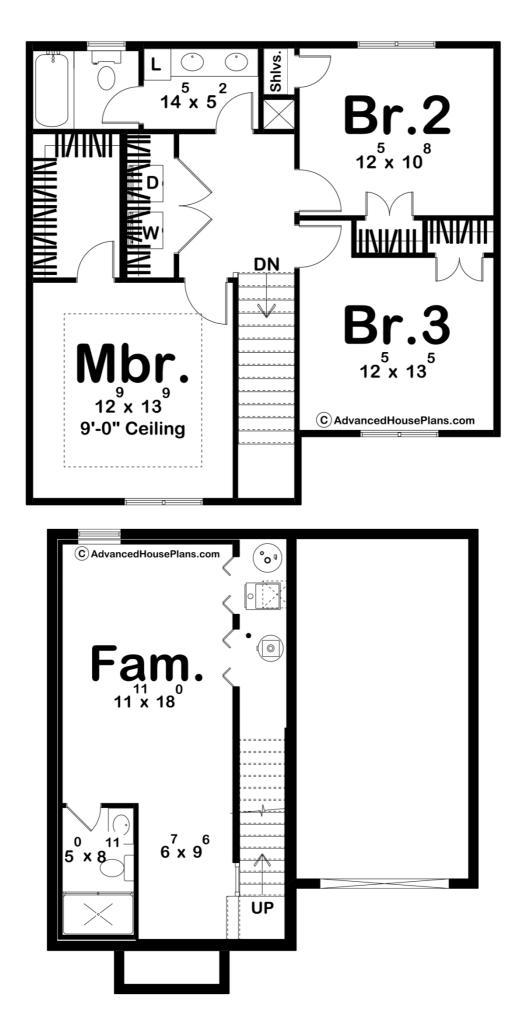

## 30319 - Kellogg Data Sheet

**Construction Specs** 

| Layout                                                                 |                               |
|------------------------------------------------------------------------|-------------------------------|
| Bedrooms                                                               | 3                             |
| Bathrooms                                                              | 2                             |
| Garage Bays                                                            | 1                             |
| Square Footage                                                         |                               |
| Main Level                                                             | 508 Sq. Ft.                   |
| Second Level                                                           | 769 Sq. Ft.                   |
| Covered Area                                                           | 24 Sq. Ft.                    |
| Garage                                                                 | 317 Sq. Ft.                   |
| Total Finished Area                                                    | 1277 Sq. Ft.                  |
| Exterior Dimensions                                                    |                               |
| Width                                                                  | 30' 0"                        |
| Depth                                                                  | 32' 4"                        |
| Default Construction Stats<br>Stats are unique to the individual plan. |                               |
| Foundation Type                                                        | Basement                      |
| Exterior Wall Construction                                             | 2x4                           |
| Roof Pitches                                                           | Primary 8/12, Secondary 10/12 |
| Foundation Wall Height                                                 | 9'                            |
| Main Wall Height                                                       | 9'                            |
| Second Wall Height                                                     | 8'                            |

casual dining, meal preparation, and socializing. This design encourages interaction and connectivity among family members and guests. A thoughtful addition to the main floor is the powder bath, adding convenience for both residents and visitors alike. Ascending the stairs, you'll discover a well-designed second floor. Here, three bedrooms await, offering comfortable and private retreats for residents. The master bedroom boasts a spacious walk-in closet, offering ample storage space while enhancing the sense of luxury and convenience. The remaining two bedrooms are equipped with reach-in closets, providing practical storage solutions. All three bedrooms share a beautifully appointed hall bathroom, complete with a double vanity that enhances the functionality and aesthetics of the space. Located centrally on the second floor is the laundry area, tucked away in a reach-in closet. This smart placement ensures easy access for all bedrooms while maintaining a tidy and organized living environment. This 2story modern farmhouse is a testament to thoughtful design, incorporating both style and functionality into every aspect. With its appealing exterior, inviting living spaces, practical storage solutions, and attention to detail, this home offers a truly comfortable and modern living experience.