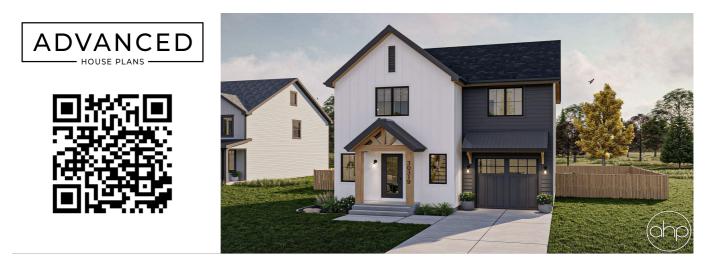

## **Plan Description**

Welcome to this charming 2-story modern farmhouse, a delightful blend of classic aesthetics and contemporary comforts. With a total of 1,277 square feet, this home is thoughtfully designed to maximize space and functionality. The exterior showcases a harmonious mix of board and batten siding, complemented by the elegant presence of lap siding. These textures combine to create an inviting and picturesque façade. A standout feature of the exterior is the front porch, adorned with a decorative wood truss that adds character and a touch of rustic charm. The porch gable stands as a welcoming introduction to the home, inviting guests to step inside and experience its warmth. Above the garage, a sleek shed roof with standing seam metal roofing adds a modern twist to the design, while also protecting the garage area. The 1-car garage provides practicality and convenience, offering secure parking and storage space. Stepping through the front door, you're greeted by an open and inviting living room. This space sets the tone for the home's cozy atmosphere, offering a perfect spot to unwind and relax. The staircase leading upstairs is a visual focal point, inviting exploration of the second floor. The living room seamlessly flows into the modern kitchen, creating a seamless transition between living and dining spaces. The kitchen boasts an island with a convenient snack bar, providing a comfortable space for