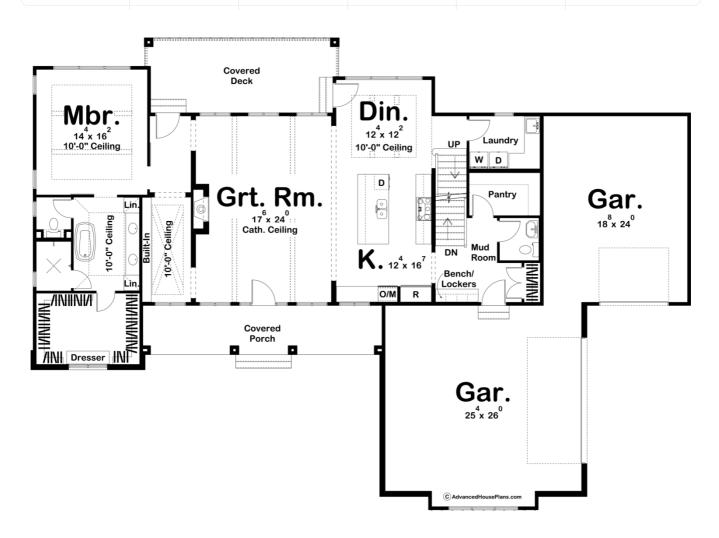

## **Plan Description**

This 1.5-story plan defines Modern Farmhouse style with its mixture of exterior textures including board and batten siding, white brick, and metal roofing. Inside, immediate impressions are made by a soaring wood-beamed cathedral ceiling in the great room. An abundance of windows floods the great room with natural light. The kitchen, with an expansive work island, is open to the dining area. Away from the living areas, the main floor's master suite features a large walk-in closet, and his and her vanities in the bath. Upstairs, bedroom 2 and 3 share a Jack-n-Jill bath while bedroom 4 has its own private bathroom. Back on the main level, the generously proportioned 3-car garage includes ample space. It accesses the home through a mudroom, complete with bench, lockers and a coat closet.