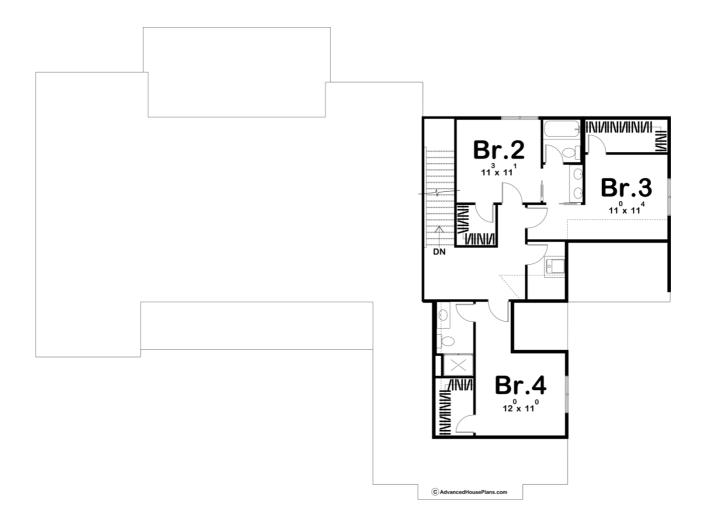

## **Plan Description**

This 1.5-story plan defines Modern Farmhouse style with its mixture of exterior textures including board and batten siding, white brick, and metal roofing. Inside, immediate impressions are made by a soaring wood-beamed cathedral ceiling in the great room. An abundance of windows floods the great room with natural light. The kitchen, with an expansive work island, is open to the dining area. Away from the living areas, the main floor's master suite features a large walk-in closet, and his and her vanities in the bath. Upstairs, bedroom 2 and 3 share a Jack-n-Jill bath while bedroom 4 has its own private bathroom. Back on the main level, the generously proportioned 3-car garage includes ample space. It accesses the home through a mudroom, complete with bench, lockers and a coat closet.