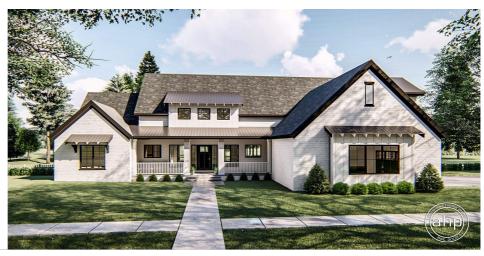

## **Plan Description**

This 1.5-story plan defines Modern Farmhouse style with its mixture of exterior textures including board and batten siding, white brick, and metal roofing. Inside, immediate impressions are made by a soaring wood-beamed cathedral ceiling in the great room. An abundance of windows floods the great room with natural light. The kitchen, with an expansive work island, is open to the dining area. Away from the living areas, the main floor's master suite features a large walk-in closet, and his and her vanities in the bath. Upstairs, bedroom 2 and 3 share a Jack-n-Jill bath while bedroom 4 has its own private bathroom. Back on the main level, the generously proportioned 3-car garage includes ample space. It accesses the home through a mudroom, complete with bench, lockers and a coat closet.