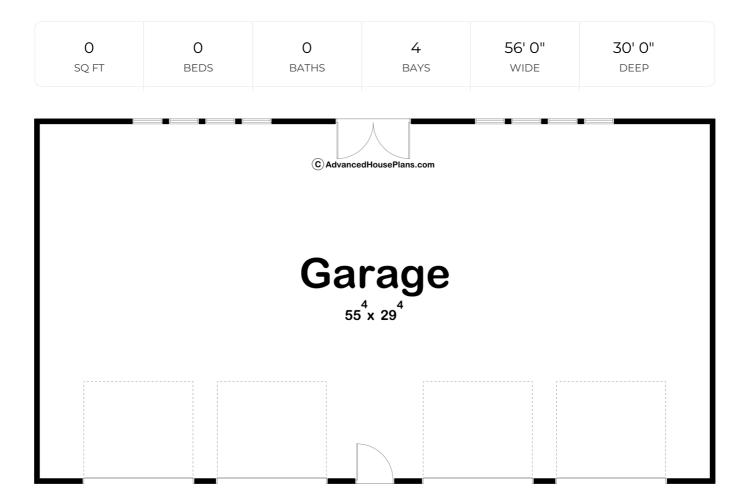

## **Construction Specs**

Layout

Garage Bays

| Square Footage                                                         |              |
|------------------------------------------------------------------------|--------------|
| Garage                                                                 | 1680 Sq. Ft. |
| Exterior Dimensions                                                    |              |
| Width                                                                  | 56' 0"       |
| Depth                                                                  | 30' 0"       |
| Default Construction Stats<br>Stats are unique to the individual plan. |              |
| Foundation Type                                                        | Slab         |
| Exterior Wall Construction                                             | 2x4          |
| Roof Pitches                                                           | 4/12 Primary |
| Main Wall Height                                                       | 10'          |

## **Plan Description**

The Jewett plan is a wonderful 4 car garage plan that makes a great addition to any home and adds space for all of your vehicles.