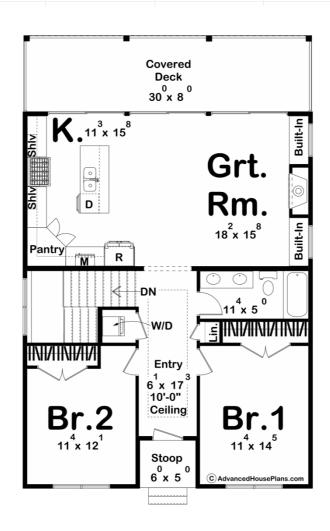

## **Construction Specs**

| Layout                                                              |              |  |  |  |
|---------------------------------------------------------------------|--------------|--|--|--|
| Bedrooms                                                            | 2            |  |  |  |
| Bathrooms                                                           | 1            |  |  |  |
| Square Footage                                                      |              |  |  |  |
| Main Level                                                          | 1140 Sq. Ft. |  |  |  |
| Covered Area                                                        | 240 Sq. Ft.  |  |  |  |
| Total Finished Area                                                 | 1140 Sq. Ft. |  |  |  |
| Exterior Dimensions                                                 |              |  |  |  |
| Width                                                               | 30' 0"       |  |  |  |
| Depth                                                               | 47' O"       |  |  |  |
| Default Construction Stats Stats are unique to the individual plan. |              |  |  |  |
| Foundation Type                                                     | Walkout      |  |  |  |
| Exterior Wall Construction                                          | 2x4          |  |  |  |
| Roof Pitches                                                        | 6/12 Primary |  |  |  |

## Plan Description

Welcome to this charming modern farmhouse, a cozy retreat that seamlessly combines classic design with contemporary comforts. This small home offers a warm and inviting atmosphere, with thoughtful touches that make it a perfect place to call home. Upon entering, you'll be greeted by high trayed ceiling. On either side, this farmhouse offers two bedrooms, each designed with comfort and style in mind. The shared bathroom features modern fixtures, with a dual vanity and a tub/shower combo. Entering further, you'll be greeted by an open-concept layout that combines the great room and kitchen, creating a spacious and airy atmosphere. The large doors and windows allow ample natural light to fill the space, while hardwood floors add a touch of rustic elegance. The kitchen is a true focal point, boasting modern appliances and a generous center island with a built-in snack bar. It's the perfect spot for casual dining and entertaining, providing a cozy and functional space for family and friends to gather. The great room is a versatile space, perfect for relaxation and socializing. A fireplace with a rustic mantle serves as the centerpiece, making this room extra cozy during the colder months. Large, comfy furniture and a neutral color palette create a welcoming ambiance. Optional Finished Basement: For those seeking extra space, there's an optional finished basement that includes a family room, an additional bedroom, and another bathroom. This lower level can serve as a private guest suite, a playroom, or a space for relaxation and entertainment. The finished basement adds 847 finished square feet and 145 unfinished storage square feet.Outdoor Space:Step outside to the back of the farmhouse, where you'll find a lovely covered deck. It's an ideal spot for al fresco dining, barbecues, or simply enjoying the fresh air.