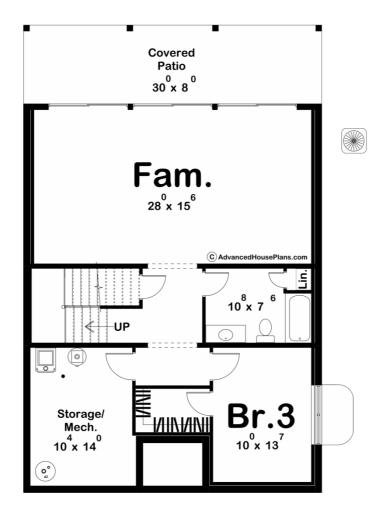

## Plan Description

Welcome to this charming modern farmhouse, a cozy retreat that seamlessly combines classic design with contemporary comforts. This small home offers a warm and inviting atmosphere, with thoughtful touches that make it a perfect place to call home. Upon entering, you'll be greeted by high trayed ceiling. On either side, this farmhouse offers two bedrooms, each designed with comfort and style in mind. The shared bathroom features modern fixtures, with a dual vanity and a tub/shower combo. Entering further, you'll be greeted by an open-concept layout that combines the great room and kitchen, creating a spacious and airy atmosphere. The large doors and windows allow ample natural light to fill the space, while hardwood floors add a touch of rustic elegance. The kitchen is a true focal point, boasting modern appliances and a generous center island with a built-in snack bar. It's the perfect spot for casual dining and entertaining, providing a cozy and functional space for family and friends to gather. The great room is a versatile space, perfect for relaxation and socializing. A fireplace with a rustic mantle serves as the centerpiece, making this room extra cozy during the colder months. Large, comfy furniture and a neutral color palette create a welcoming ambiance. Optional Finished Basement: For those seeking extra space, there's an optional finished basement that includes a family room, an additional bedroom, and another bathroom. This lower level can serve as a private guest suite, a playroom, or a space for relaxation and entertainment. The finished basement adds 847 finished square feet and 145 unfinished storage square feet.Outdoor Space:Step outside to the back of the farmhouse, where you'll find a lovely covered deck. It's an ideal spot for al fresco dining, barbecues, or simply enjoying the fresh air.