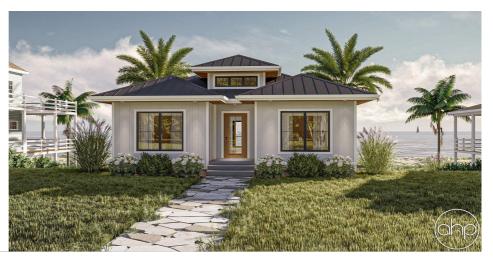

## Plan Description

Welcome to this charming modern farmhouse, a cozy retreat that seamlessly combines classic design with contemporary comforts. This small home offers a warm and inviting atmosphere, with thoughtful touches that make it a perfect place to call home. Upon entering, you'll be greeted by high trayed ceiling. On either side, this farmhouse offers two bedrooms, each designed with comfort and style in mind. The shared bathroom features modern fixtures, with a dual vanity and a tub/shower combo. Entering further, you'll be greeted by an open-concept layout that combines the great room and kitchen, creating a spacious and airy atmosphere. The large doors and windows allow ample natural light to fill the space, while hardwood floors add a touch of rustic elegance. The kitchen is a true focal point, boasting modern appliances and a generous center island with a built-in snack bar. It's the perfect spot for casual dining and entertaining, providing a cozy and functional space for family and friends to gather. The great room is a versatile space, perfect for relaxation and socializing. A fireplace with a rustic mantle serves as the centerpiece, making this room extra cozy during the colder months. Large, comfy furniture and a neutral color palette create a welcoming ambiance. Optional Finished Basement: For those seeking extra space, there's an optional finished basement that includes a family room, an additional bedroom, and another bathroom. This lower level can serve as a private guest suite, a playroom, or a space for relaxation and entertainment. The finished basement adds 847 finished square feet and 145 unfinished storage square feet.Outdoor Space:Step outside to the back of the farmhouse, where you'll find a lovely covered deck. It's an ideal spot for al fresco dining, barbecues, or simply enjoying the fresh air.