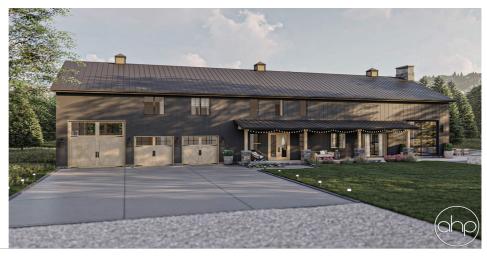

## **Plan Description**

Welcome to the epitome of rustic elegance and modern living - the stunning Barndominium! This unique and spacious home combines the charm of a traditional barn with the comfort and convenience of a contemporary residence. With a masterful design that places the master suite on the main floor and offers five additional bedrooms upstairs, this Barndominium offers a harmonious blend of privacy and togetherness for your family and guests. As you approach the front of this home, you'll be greeted by a charming covered porch that evokes a sense of warmth and hospitality. It's the perfect spot to enjoy your morning coffee or watch the sunset with friends and loved ones. But the true gem of this Barndominium is the four seasons room located on the side. This versatile space seamlessly integrates with the outdoors, allowing you to enjoy the beauty of every season, rain or shine. The overhead doors in the four seasons room provide easy access to the exterior, letting you savor the fresh air or transform the space into an open-air entertainment area when the weather permits. The 4 seasons room is an additional 800 square feet. Step inside, and you'll find a spacious and open main floor where the kitchen, dining area, and great room flow seamlessly into one another. This open concept design creates a sense of connectivity and openness, making it ideal for family gatherings and entertaining. The kitchen boasts modern appliances, ample counter space, and a large island where you can prepare delicious meals while engaging with your guests. The heart of the great room is a stunning two-story fireplace, which not only adds warmth but also serves as a captivating focal point that anchors the entire living area. Picture cozy evenings spent by the crackling fire, sipping your favorite beverage, and creating unforgettable memories with friends and family. In addition to its remarkable living spaces, this Barndominium also boasts a generous four-car garage that will undoubtedly delight any automobile enthusiast or outdoor adventurer. What sets this garage apart is its thoughtful design, featuring an oversized door that accommodates boats and RVs with ease. Whether you're a passionate boater or an avid camper, this garage has the space and accessibility you need to store and maintain your cherished recreational vehicles. The four-car garage provides ample room not only for your vehicles but also for storage, a workshop, or any hobby you're passionate about. It's the ideal space for tinkering with your tools, working on DIY projects, or simply parking your vehicles securely. This Barndominium offers the perfect blend of contemporary living and rustic charm, making it a one-of-a-kind retreat where you can enjoy the best of both worlds. Whether you're seeking a tranquil escape from the city or a spacious gathering place for your loved ones, this Barndominium is a true masterpiece of design and functionality. Welcome home to the Barndominium of your dreams!