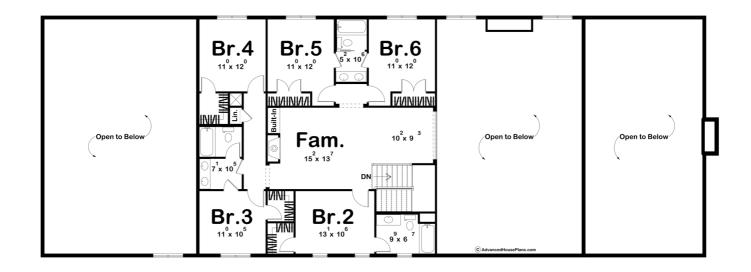

## **Plan Description**

Welcome to the epitome of rustic elegance and modern living - the stunning Barndominium! This unique and spacious home combines the charm of a traditional barn with the comfort and convenience of a contemporary residence. With a masterful design that places the master suite on the main floor and offers five additional bedrooms upstairs, this Barndominium offers a harmonious blend of privacy and togetherness for your family and guests. As you approach the front of this home, you'll be greeted by a charming covered porch that evokes a sense of warmth and hospitality. It's the perfect spot to enjoy your morning coffee or watch the sunset with friends and loved ones. But the true gem of this Barndominium is the four seasons room located on the side. This versatile space seamlessly integrates with the outdoors, allowing you to enjoy the beauty of every season, rain or shine. The overhead doors in the four seasons room provide easy access to the exterior, letting you savor the fresh air or transform the space into an open-air entertainment area when the weather permits. The 4 seasons room is an additional 800 square feet. Step inside, and you'll find a spacious and open main floor where the kitchen, dining area, and great room flow seamlessly into one another. This open concept design creates a sense of connectivity and openness, making it ideal for family gatherings and entertaining. The kitchen boasts modern appliances, ample counter space, and a large island where you can prepare delicious meals while engaging with your guests. The heart of the great room is a stunning two-story fireplace, which not only adds warmth but also serves as a captivating focal point that anchors the entire living area. Picture cozy evenings spent by the crackling fire, sipping your favorite beverage, and creating unforgettable memories with friends and family. In addition to its remarkable living spaces, this Barndominium also boasts a generous four-car garage that will undoubtedly delight any automobile enthusiast or outdoor adventurer. What sets this garage apart is its thoughtful design, featuring an oversized door that accommodates boats and RVs with ease. Whether you're a passionate boater or an avid camper, this garage has the space and accessibility you need to store and maintain your cherished recreational vehicles. The four-car garage provides ample room not only for your vehicles but also for storage, a workshop, or any hobby you're passionate about. It's the ideal space for tinkering with your tools, working on DIY projects, or simply parking your vehicles securely. This Barndominium offers the perfect blend of contemporary living and rustic charm, making it a one-of-a-kind retreat where you can enjoy the best of both worlds. Whether you're seeking a tranquil escape from the city or a spacious gathering place for your loved ones, this Barndominium is a true masterpiece of design and functionality. Welcome home to the Barndominium of your dreams!