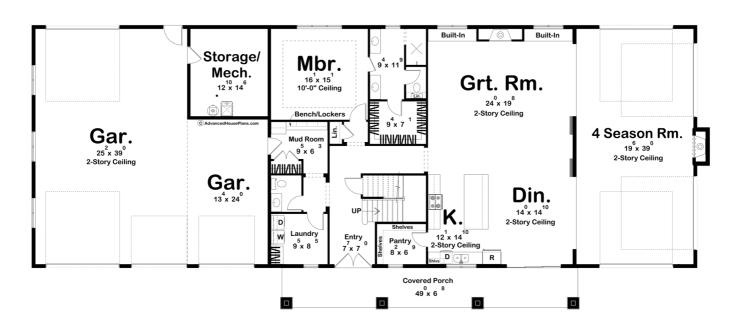

## **Plan Description**

Welcome to the epitome of rustic elegance and modern living - the stunning Barndominium! This unique and spacious home combines the charm of a traditional barn with the comfort and convenience of a contemporary residence. With a masterful design that places the master suite on the main floor and offers five additional bedrooms upstairs, this Barndominium offers a harmonious blend of privacy and togetherness for your family and guests. As you approach the front of this home, you'll be greeted by a charming covered porch that evokes a sense of warmth and hospitality. It's the perfect spot to enjoy your morning coffee or watch the sunset with friends and loved ones. But the true gem of this Barndominium is the four seasons room located on the side. This versatile space seamlessly integrates with the outdoors, allowing you to enjoy the beauty of every season, rain or shine. The overhead doors in the four seasons room provide easy access to the exterior, letting you savor the fresh air or transform the space into an open-air entertainment area when the weather permits. The 4 seasons room is an additional 800 square feet. Step inside, and you'll find a spacious and open main floor where the kitchen, dining area, and great room flow seamlessly into one another. This open concept design creates a sense of connectivity and openness, making it ideal for family gatherings and entertaining. The kitchen boasts modern appliances, ample counter space, and a large island where you can prepare delicious meals while engaging with your guests. The heart of the great room is a stunning two-story fireplace, which not only adds warmth but also serves as a captivating focal point that anchors the entire living area. Picture cozy evenings spent by the crackling fire, sipping your favorite beverage, and creating unforgettable memories with friends and family. In addition to its remarkable living spaces, this Barndominium also boasts a generous four-car garage that will undoubtedly delight any automobile enthusiast or outdoor adventurer. What sets this garage apart is its thoughtful design, featuring an oversized door that accommodates boats and RVs with ease. Whether you're a passionate boater or an avid camper, this garage has the space and accessibility you need to store and maintain your cherished recreational vehicles. The four-car garage provides ample room not only for your vehicles but also for storage, a workshop, or any hobby you're passionate about. It's the ideal space for tinkering with your tools, working on DIY projects, or simply parking your vehicles securely. This Barndominium offers the perfect blend of contemporary living and rustic charm, making it a one-of-a-kind retreat where you can enjoy the best of both worlds. Whether you're seeking a tranquil escape from the city or a spacious gathering place for your loved ones, this Barndominium is a true masterpiece of design and functionality. Welcome home to the Barndominium of your dreams!