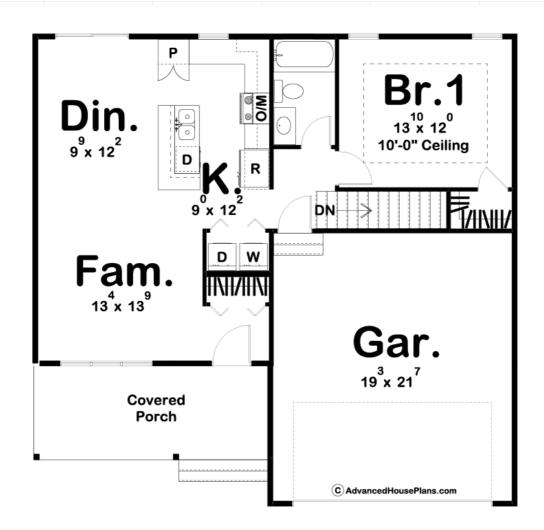

## 29547 - Gunnison Data Sheet

| 831   | 1    | 1     | 2    | 39' 0" | 38' 0" |  |
|-------|------|-------|------|--------|--------|--|
| SQ FT | BEDS | BATHS | BAYS | WIDE   | DEEP   |  |

## **Construction Specs**

Layout

Bedrooms 1

| Bathrooms                                                           | 1            |  |  |  |
|---------------------------------------------------------------------|--------------|--|--|--|
| Garage Bays                                                         | 2            |  |  |  |
| Square Footage                                                      |              |  |  |  |
| Main Level                                                          | 831 Sq. Ft.  |  |  |  |
| Garage                                                              | 436 Sq. Ft.  |  |  |  |
| Total Finished Area                                                 | 831 Sq. Ft.  |  |  |  |
| Exterior Dimensions                                                 |              |  |  |  |
| Width                                                               | 39' 0"       |  |  |  |
| Depth                                                               | 38' 0"       |  |  |  |
| Default Construction Stats Stats are unique to the individual plan. |              |  |  |  |
| Foundation Type                                                     | Basement     |  |  |  |
| Exterior Wall Construction                                          | 2x4          |  |  |  |
| Roof Pitches                                                        | 6/12 Primary |  |  |  |
| Foundation Wall Height                                              | 9'           |  |  |  |
| Main Wall Height                                                    | 9'           |  |  |  |

## **Plan Description**

The Gunnison is a handsome traditional style I story house plan with a great floor plan to match! The covered porch is an inviting approach to this house plan..This I bedroom home has an open great room perfect for entertaining. The master suite also has a roomy walk-in closet not found in homes this size. The footprint will fit almost any lot and the curb appeal will welcome you home.