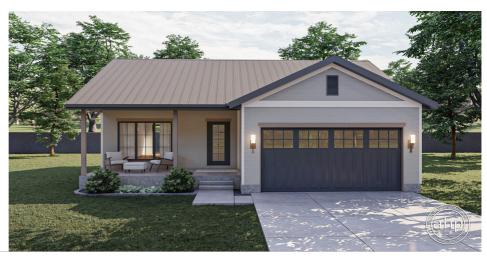

## **Plan Description**

The Gunnison is a handsome traditional style I story house plan with a great floor plan to match! The covered porch is an inviting approach to this house plan..This I bedroom home has an open great room perfect for entertaining. The master suite also has a roomy walk-in closet not found in homes this size. The footprint will fit almost any lot and the curb appeal will welcome you home.