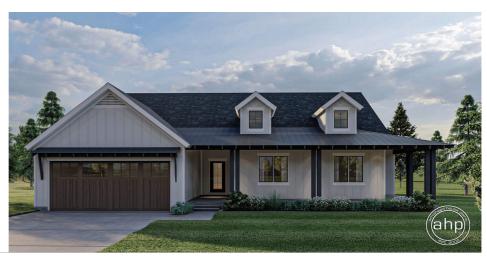

## **Plan Description**

Main Wall Height

This house plan's deep, covered entry opens to an expansive cathedral-ceiling great room and dining area with wide open views out of the back of the home. The kitchen, resting off to one side, extends this gathering area, with a sizeable island, walk-in pantry and an ever-practical mud room, complete with bench and lockers. Sleeping rooms maintain their privacy from the living areas. All possess generously sized walk-in closets and are brightened by plenty of outdoor light. The master suite's bath includes a compartmented toilet, walk-in shower and his/hers vanities. On the outside, a substantial wrapping porch enhances the home's immediate sense of warmth and hospitality. Balancing this comfortable outdoor space at the rear of the home, is a roomy covered patio, perfect for entertaining guests, rain or shine.