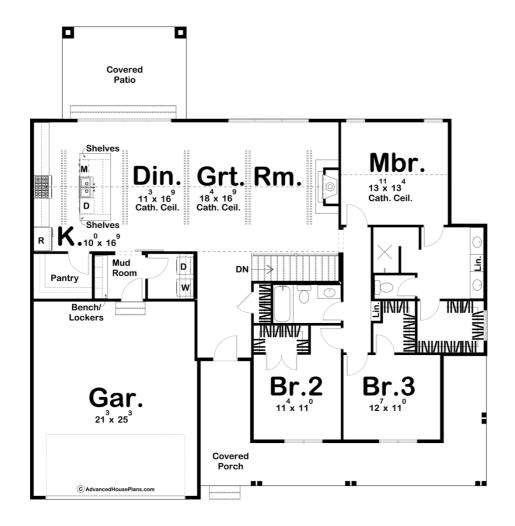

## **Plan Description**

Main Wall Height

This house plan's deep, covered entry opens to an expansive cathedral-ceiling great room and dining area with wide open views out of the back of the home. The kitchen, resting off to one side, extends this gathering area, with a sizeable island, walk-in pantry and an ever-practical mud room, complete with bench and lockers. Sleeping rooms maintain their privacy from the living areas. All possess generously sized walk-in closets and are brightened by plenty of outdoor light. The master suite's bath includes a compartmented toilet, walk-in shower and his/hers vanities. On the outside, a substantial wrapping porch enhances the home's immediate sense of warmth and hospitality. Balancing this comfortable outdoor space at the rear of the home, is a roomy covered patio, perfect for entertaining guests, rain or shine.