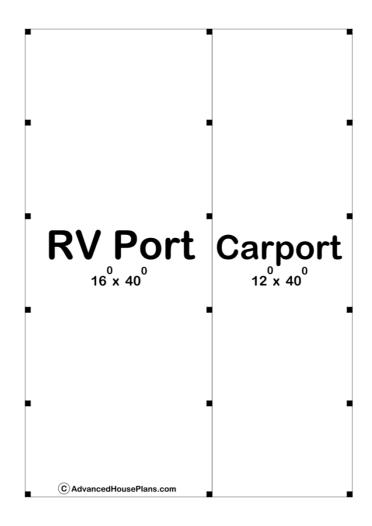

## 30382 - Eveland Data Sheet

| 0     | 0    | 0     | 2    | 28' 0" | 40' 0" |  |
|-------|------|-------|------|--------|--------|--|
| SQ FT | BEDS | BATHS | BAYS | WIDE   | DEEP   |  |

## **Construction Specs**

| 1 ~ | 101 | 1+ |
|-----|-----|----|
| Lav | voi | aι |

Garage Bays 2

| Square Footage                                                      |               |
|---------------------------------------------------------------------|---------------|
| Covered Area                                                        | 1120 Sq. Ft.  |
| Exterior Dimensions                                                 |               |
| Width                                                               | 28' 0"        |
| Depth                                                               | 40' 0"        |
| Default Construction Stats Stats are unique to the individual plan. |               |
| Foundation Type                                                     | Post and Pier |
| Exterior Wall Construction                                          | Post Frame    |
| Roof Pitches                                                        | 6/12 Primary  |
| Main Wall Height                                                    | 15'           |

## **Plan Description**

The Eveland is a 15 foot tall RV Port with walls on 3 sides to safeguard your recreational vehicle from the elements while providing a stylish and functional space. On the side is a smaller lean-to for smaller vehicles. It is 9 foot tall on this side. The RV Port itself is thoughtfully designed to accommodate vehicles of different sizes and configurations. With ample height and width, it easily accommodates motorhomes, travel trailers, fifth wheels, or any other type of recreational vehicle. The spacious interior provides sufficient room for maneuvering your RV in and out of the port, ensuring hassle-free access whenever you need it. Whether you're a full-time RV enthusiast or a seasonal traveler, the RV Port is an exceptional investment. It combines rugged durability, weather resistance, and elegant design, ensuring that your valuable recreational vehicle remains secure and sheltered throughout the year. With this remarkable structure, you can have peace of mind and confidently embark on your next adventure, knowing that your RV is well-protected from the ever-changing elements. This structure is designed for post-frame construction.