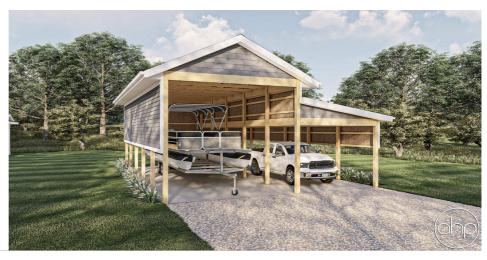

## **Plan Description**

The Eveland is a 15 foot tall RV Port with walls on 3 sides to safeguard your recreational vehicle from the elements while providing a stylish and functional space. On the side is a smaller lean-to for smaller vehicles. It is 9 foot tall on this side. The RV Port itself is thoughtfully designed to accommodate vehicles of different sizes and configurations. With ample height and width, it easily accommodates motorhomes, travel trailers, fifth wheels, or any other type of recreational vehicle. The spacious interior provides sufficient room for maneuvering your RV in and out of the port, ensuring hassle-free access whenever you need it. Whether you're a full-time RV enthusiast or a seasonal traveler, the RV Port is an exceptional investment. It combines rugged durability, weather resistance, and elegant design, ensuring that your valuable recreational vehicle remains secure and sheltered throughout the year. With this remarkable structure, you can have peace of mind and confidently embark on your next adventure, knowing that your RV is well-protected from the ever-changing elements. This structure is designed for post-frame construction.