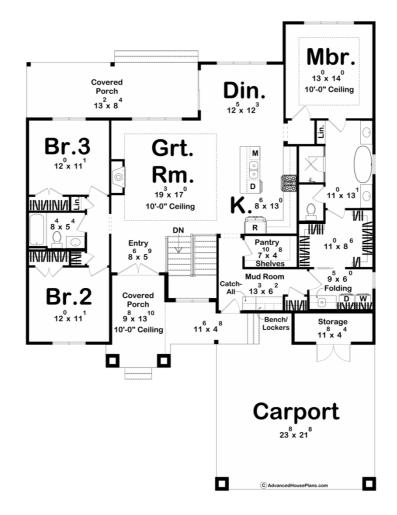

## 30422 - Eaton Park Data Sheet

| 1810 3 2 0 52'0" 69'8"   SQ FT BEDS BATHS BAYS WIDE DEEP |
|----------------------------------------------------------|
|----------------------------------------------------------|

## **Construction Specs**

Layout

Bedrooms

| Bathrooms                                                              | 2            |
|------------------------------------------------------------------------|--------------|
| Square Footage                                                         |              |
| Main Level                                                             | 1810 Sq. Ft. |
| Covered Area                                                           | 401 Sq. Ft.  |
| Total Finished Area                                                    | 1810 Sq. Ft. |
| Exterior Dimensions                                                    |              |
| Width                                                                  | 52' 0"       |
| Depth                                                                  | 69' 8"       |
| Default Construction Stats<br>Stats are unique to the individual plan. |              |
| Foundation Type                                                        | Basement     |
| Exterior Wall Construction                                             | 2x4          |
| Roof Pitches                                                           | 6/12         |
| Foundation Wall Height                                                 | 9'           |
| Main Wall Height                                                       | 9'           |

## **Plan Description**

Welcome to your dream ranch-style house, where modern design meets contemporary charm.As you drive up the gravel driveway, the sleek lines of the stucco siding catch your eye, blending effortlessly with the natural landscape. The standing seam metal roofing gleams under the sun, promising durability and low maintenance for years to come. Stepping out of your car, you're greeted by the spacious carport, providing shelter for your vehicles and convenient storage for outdoor gear, keeping everything organized and easily accessible. As you approach the front door, the covered porch beckons you to sit and relax, perhaps with a morning coffee or an evening cocktail, while soaking in the tranquil surroundings.Upon entering, you're enveloped by the warmth of the open-concept main area. The expansive living room features a stunning fireplace, perfect for cozy nights spent with loved ones, creating memories that will last a lifetime. The gourmet kitchen boasts sleek appliances, ample counter space, and a center island, inviting you to unleash your culinary creativity. Whether you're hosting a dinner party or simply preparing a meal for your family, this kitchen is sure to inspire. The master suite is your own private retreat, offering a peaceful sanctuary after a long day. With its spacious layout and luxurious ensuite bathroom, complete with a spa-like soaking tub and walk-in shower, relaxation is always within reach. Two additional bedrooms provide plenty of space for family or guests, each thoughtfully designed with comfort and style in mind. And with a second full bathroom, morning routines are a breeze for everyone. This modern ranch-style house is more than just a home—it's a lifestyle. With its seamless blend of modern design and contemporary charm, it offers the perfect balance of comfort, convenience, and natural beauty. Welcome home.