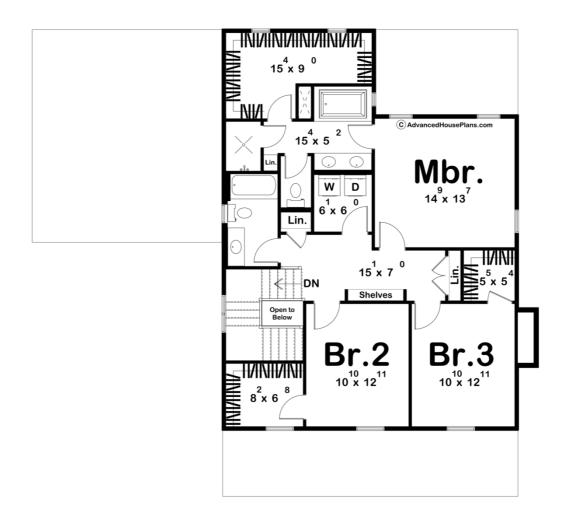

## **Plan Description**

Welcome to the classic elegance of the Colonial Haven, a timeless house plan that seamlessly blends traditional charm with modern functionality. This meticulously designed home boasts 3 bedrooms and 3 baths, offering a harmonious balance between privacy and communal living. As you step through the front entry, you are greeted by the majestic grand staircase, an architectural masterpiece that sets the tone for the entire house. To the right, the inviting living room awaits, a cozy haven with a built-in fireplace that flows effortlessly into the adjacent dining area, perfect for hosting gatherings and creating cherished memories with loved ones. The dining area seamlessly transitions into the well-appointed kitchen, where culinary delights are brought to life. The thoughtfully placed walk-in pantry ensures ample storage for your kitchen essentials, keeping the space organized and clutter-free. Conveniently connected to the kitchen is the mudroom, serving as a functional bridge between the home and the garage. This thoughtful design element ensures that daily routines remain efficient and organized, with easy access to both indoor and outdoor spaces. Upstairs, a world of comfort and tranquility awaits. The master bedroom is a sanctuary of luxury, complete with its own spacious walk-in closet and a beautifully designed en-suite bathroom. Pamper yourself in the bathroom's lavish tub or indulge in the ease of the walk-in shower - a retreat within your own home. The two additional bedrooms on the upper level offer both comfort and privacy. Sharing a well-appointed hall bath, each bedroom boasts its own walk-in closet, providing ample storage and personal space for each occupant. The convenience of an upstairs laundry room adds an extra layer of practicality to the Cornish Plan, making household chores a breeze. The exterior of the home exudes colonial charm with its symmetrical façade. The front covered porch is adorned with sturdy wood posts, an homage to the architectural traditions of the past. Equally spaced windows, doors, and dormers on the front lend a sense of balance and harmony to the exterior, capturing the essence of colonial aesthetics.In this Colonial haven, classic design meets contemporary living, offering a retreat of comfort and style for you and your family. Experience the allure of colonial architecture while enjoying the modern amenities that cater to your everyday needs - a truly exceptional home that stands the test of time.