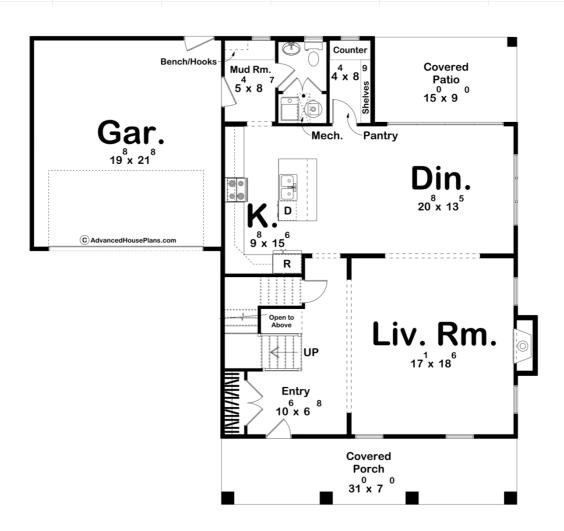

## **Plan Description**

Welcome to the classic elegance of the Colonial Haven, a timeless house plan that seamlessly blends traditional charm with modern functionality. This meticulously designed home boasts 3 bedrooms and 3 baths, offering a harmonious balance between privacy and communal living. As you step through the front entry, you are greeted by the majestic grand staircase, an architectural masterpiece that sets the tone for the entire house. To the right, the inviting living room awaits, a cozy haven with a built-in fireplace that flows effortlessly into the adjacent dining area, perfect for hosting gatherings and creating cherished memories with loved ones. The dining area seamlessly transitions into the well-appointed kitchen, where culinary delights are brought to life. The thoughtfully placed walk-in pantry ensures ample storage for your kitchen essentials, keeping the space organized and clutter-free. Conveniently connected to the kitchen is the mudroom, serving as a functional bridge between the home and the garage. This thoughtful design element ensures that daily routines remain efficient and organized, with easy access to both indoor and outdoor spaces. Upstairs, a world of comfort and tranquility awaits. The master bedroom is a sanctuary of luxury, complete with its own spacious walk-in closet and a beautifully designed en-suite bathroom. Pamper yourself in the bathroom's lavish tub or indulge in the ease of the walk-in shower - a retreat within your own home. The two additional bedrooms on the upper level offer both comfort and privacy. Sharing a well-appointed hall bath, each bedroom boasts its own walk-in closet, providing ample storage and personal space for each occupant. The convenience of an upstairs laundry room adds an extra layer of practicality to the Cornish Plan, making household chores a breeze. The exterior of the home exudes colonial charm with its symmetrical façade. The front covered porch is adorned with sturdy wood posts, an homage to the architectural traditions of the past. Equally spaced windows, doors, and dormers on the front lend a sense of balance and harmony to the exterior, capturing the essence of colonial aesthetics.In this Colonial haven, classic design meets contemporary living, offering a retreat of comfort and style for you and your family. Experience the allure of colonial architecture while enjoying the modern amenities that cater to your everyday needs - a truly exceptional home that stands the test of time.