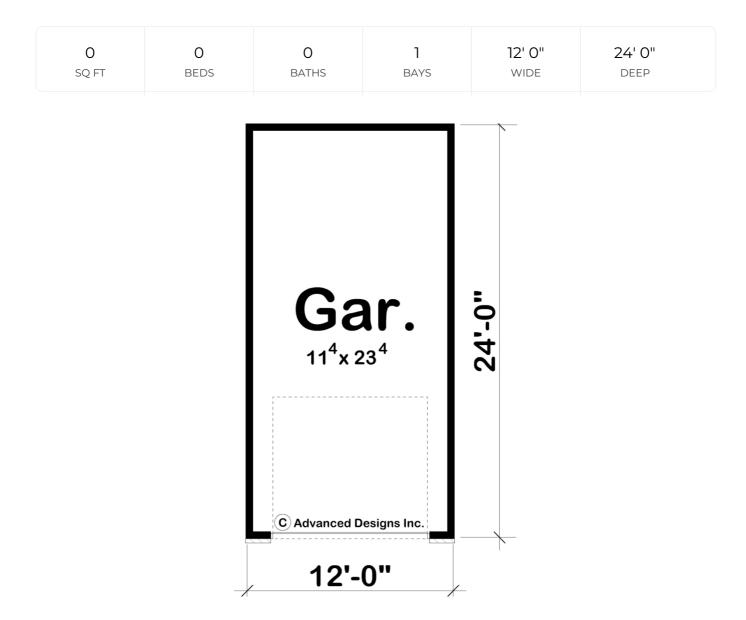

## **Construction Specs**

Layout

Garage Bays

| Square Footage                                                         |              |
|------------------------------------------------------------------------|--------------|
| Garage                                                                 | 288 Sq. Ft.  |
| Exterior Dimensions                                                    |              |
| Width                                                                  | 12' 0"       |
| Depth                                                                  | 24' 0"       |
| Ridge Height<br>Calculated from main floor line                        | 13'          |
| Default Construction Stats<br>Stats are unique to the individual plan. |              |
| Foundation Type                                                        | Slab         |
| Exterior Wall Construction                                             | 2x4          |
| Roof Pitches                                                           | 6/12 Primary |
| Main Wall Height                                                       | 9'           |