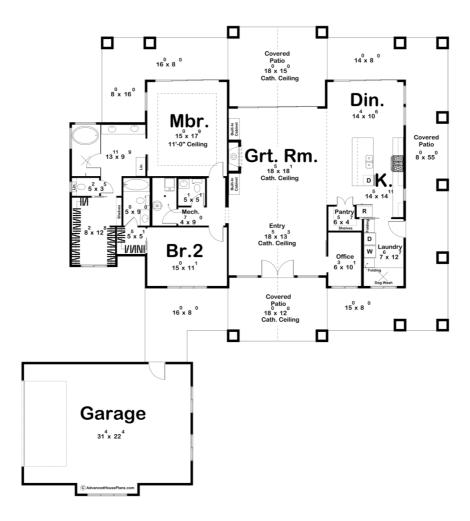

## 30343 - Cedar Crest Data Sheet

| 2153  | 2    | 2     | 2    | 80' 0" | 88' 0" |  |
|-------|------|-------|------|--------|--------|--|
| SQ FT | BEDS | BATHS | BAYS | WIDE   | DEEP   |  |

## **Construction Specs**

Layout

Bedrooms 2

| Garage Bays                                                         | 2                                                             |
|---------------------------------------------------------------------|---------------------------------------------------------------|
| Square Footage                                                      |                                                               |
| Main Level                                                          | 2153 Sq. Ft.                                                  |
| Covered Area                                                        | 1601 Sq. Ft.                                                  |
| Garage                                                              | 760 Sq. Ft.                                                   |
| Total Finished Area                                                 | 2153 Sq. Ft.                                                  |
| Exterior Dimensions                                                 |                                                               |
| Width                                                               | 80' 0"                                                        |
| Depth                                                               | 88' 0"                                                        |
| Default Construction Stats Stats are unique to the individual plan. |                                                               |
| Foundation Type                                                     | Slab                                                          |
| Exterior Wall Construction                                          | 2x4                                                           |
| Roof Pitches                                                        | Primary 10/12, Secondary 8/12, Secondary 3/12, Secondary 6/12 |
| Main Wall Height                                                    | 10'                                                           |

## **Plan Description**

**Bathrooms** 

Indulge in the serene beauty of beach-lake living with this captivating one-story house designed to embrace the tranquility of its surroundings. Step inside and be greeted by a grand great room adorned with a cathedral ceiling, inviting in abundant natural light and creating a sense of spaciousness that is perfect for both relaxation and entertaining. Large windows throughout the house frame picturesque views of the beach or lake, bringing the outdoors in and creating a seamless connection with nature. Outside, a sprawling covered patio wraps around the house, providing the perfect setting for al fresco dining, lounging, or simply soaking in the breathtaking vistas. Whether you're savoring your morning coffee or hosting gatherings with loved ones, this outdoor sanctuary offers endless possibilities for enjoyment and relaxation. This beach-lake style home also features a pocket office that provides a designated workspace for productivity, while a convenient dog wash in the laundry room caters to the needs of your furry companions, making it easy to keep them clean after a day of play by the water. With its seamless blend of coastal charm and modern luxury, this one-story house offers a truly idyllic retreat where every day feels like a vacation. Embrace the laid-back lifestyle of beach-lake living and make this dream home your own. Welcome to your personal oasis by the water.