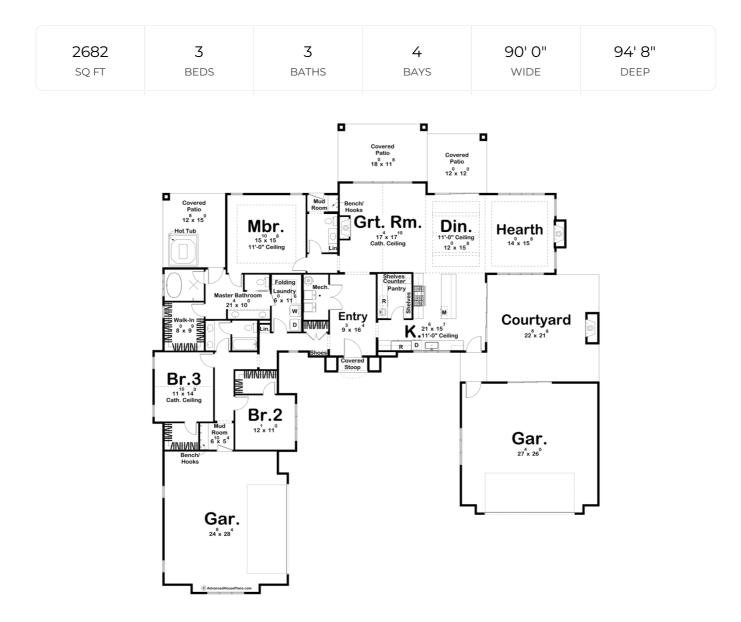

## **Construction Specs**

Layout

Bedrooms

| Bathrooms                                                              | 3                                    |
|------------------------------------------------------------------------|--------------------------------------|
| Garage Bays                                                            | 4                                    |
| Square Footage                                                         |                                      |
| Main Level                                                             | 2682 Sq. Ft.                         |
| Covered Area                                                           | 562 Sq. Ft.                          |
| Garage                                                                 | 1435 Sq. Ft.                         |
| Total Finished Area                                                    | 2682 Sq. Ft.                         |
| Exterior Dimensions                                                    |                                      |
| Width                                                                  | 90' 0"                               |
| Depth                                                                  | 94' 8"                               |
| Default Construction Stats<br>Stats are unique to the individual plan. |                                      |
| Foundation Type                                                        | Slab                                 |
| Exterior Wall Construction                                             | 2x4                                  |
| Roof Pitches                                                           | Primary 12/12, Secondary 14/12, Flat |
| Main Wall Height                                                       | 10'                                  |

## **Plan Description**

Introducing the charming and contemporary European Cottage House Plan, an exquisite blend of comfort and style. This delightful residence offers three bedrooms, three bathrooms, and a host of luxurious features to create an inviting and functional living space. With two 2-car garages, this home effortlessly combines practicality and elegance. As you step into the house, the entryway welcomes you with its warm ambiance and leads you seamlessly into the heart of the home-the kitchen. Bathed in natural light, this spacious culinary haven boasts a large sliding glass door that opens up to a picturesque courtyard, complete with a cozy fireplace. The kitchen is designed to inspire culinary creativity, with ample counter space, state-of-the-art appliances, and an efficient layout that promotes seamless meal preparation.Connected to the kitchen is a graceful dining room, which is bathed in light thanks to its own large sliding glass door that provides access to the outdoor beauty beyond. On one side of the dining room, a hearth room awaits, offering a cozy and intimate space for relaxation or engaging conversations. On the other side, a grand great room captivates with its soaring cathedral ceilings and an inviting fireplace, creating a captivating focal point for family gatherings and entertaining guests. The master bedroom is a tranquil retreat, featuring a thoughtfully designed en-suite bathroom and direct access to a private covered patio. Whether you're enjoying your morning coffee or seeking a moment of relaxation, this serene outdoor space provides the perfect escape. The two additional bedrooms share a hall bathroom, catering to the needs of family members or guests. For added convenience and versatility, there is an additional hall bathroom that also serves as a pool bath. With its strategic location, this bathroom offers easy access from the backyard, making it ideal for those enjoyable outdoor activities and poolside gatherings. Throughout the house, attention to detail is evident, with high-quality finishes, modern fixtures, and an intelligent floor plan that maximizes both space and functionality. From the cozy courtyard with its fireplace to the masterfully designed interior spaces, this Modern European Cottage House Plan is a haven of comfort, elegance, and livability.