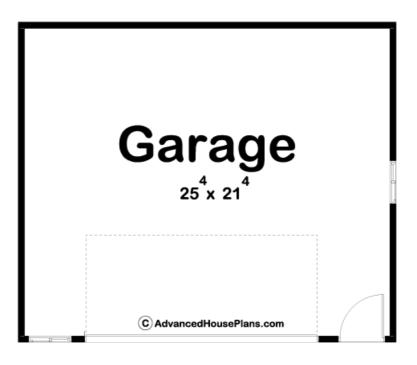

## **Construction Specs**

Layout

Garage Bays

| Square Footage                                                         |              |
|------------------------------------------------------------------------|--------------|
| Garage                                                                 | 572 Sq. Ft.  |
| Exterior Dimensions                                                    |              |
| Width                                                                  | 26' 0"       |
| Depth                                                                  | 22' 0"       |
| Ridge Height<br>Calculated from main floor line                        | 17'          |
| Default Construction Stats<br>Stats are unique to the individual plan. |              |
| Foundation Type                                                        | Slab         |
| Exterior Wall Construction                                             | 2x4          |
| Roof Pitches                                                           | 8/12 Primary |
| Main Wall Height                                                       | 8'           |