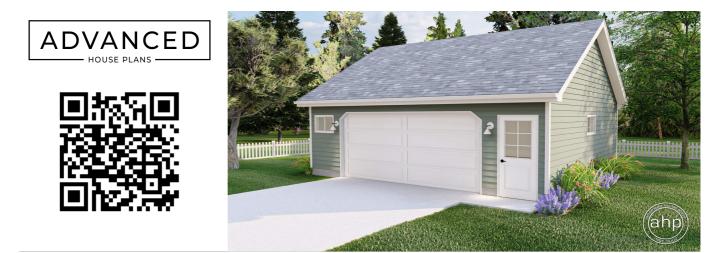

## **Plan Description**

The Brookline garage is a 2 car garage on a slab. It has a person door on the front for easy access along with two windows for natural light. This garage will work great for storing your vehicles or working on projects. The garage door is 16ft wide by 7ft tall.