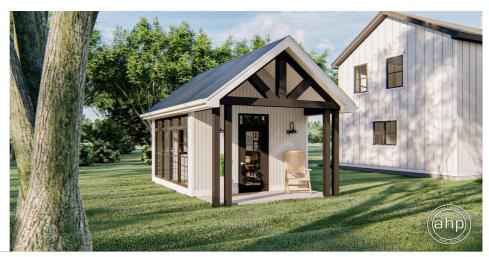

## **Plan Description**

The Bracken is a stunning Modern Farmhouse style Backyard Office Plan. If you are looking for a comfortable place to remotely work from home or a place to run your own business, look no further than the Bracken. The exterior combines white siding with wood beams to give this office the classic Modern Farmhouse look. The interior's 9' wall height combined with a cathedral ceiling makes this office feel huge.