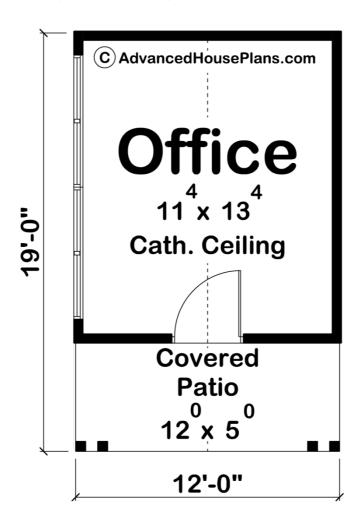

## 29871 - Bracken Data Sheet

| 172   | 0    | 0     | 0    | 12' 0" | 19' 0" |  |
|-------|------|-------|------|--------|--------|--|
| SQ FT | BEDS | BATHS | BAYS | WIDE   | DEEP   |  |

## **Construction Specs**

Layout
Square Footage

| Main Level                                                          | 172 Sq. Ft.   |
|---------------------------------------------------------------------|---------------|
| Covered Area                                                        | 60 Sq. Ft.    |
| Total Finished Area                                                 | 172 Sq. Ft.   |
| Exterior Dimensions                                                 |               |
| Width                                                               | 12' 0"        |
| Depth                                                               | 19' 0"        |
| Default Construction Stats Stats are unique to the individual plan. |               |
| Foundation Type                                                     | Slab          |
| Exterior Wall Construction                                          | 2x4           |
| Roof Pitches                                                        | 10/12 Primary |
| Main Wall Height                                                    | 9'            |