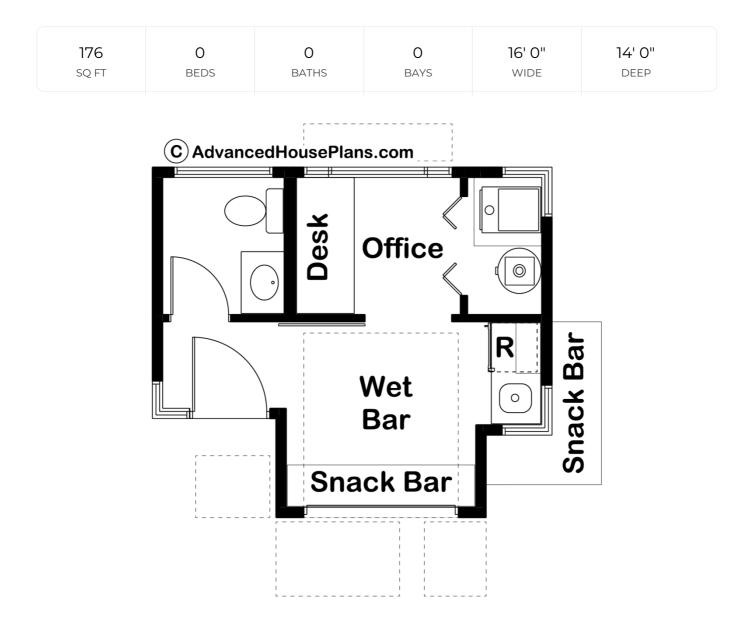

## **Construction Specs**

Layout

Square Footage

| Main Level                                                             | 176 Sq. Ft.  |
|------------------------------------------------------------------------|--------------|
| Total Finished Area                                                    | 176 Sq. Ft.  |
| Exterior Dimensions                                                    |              |
| Width                                                                  | 16' O"       |
| Depth                                                                  | 14' O"       |
| Default Construction Stats<br>Stats are unique to the individual plan. |              |
| Foundation Type                                                        | Slab         |
| Exterior Wall Construction                                             | 2x4          |
| Roof Pitches                                                           | 3/12 Primary |
| Main Wall Height                                                       | 8'           |

## **Plan Description**

The Bellini plan is a wonderful multi-purpose backyard space. An amazing snack bar on the outside opens up to a wet bar on the inside to take your outdoor entertainment to the next level. If you work from home, you'll also love this plan. An office with a built-in desk gives you space to separate your home life from your work life.