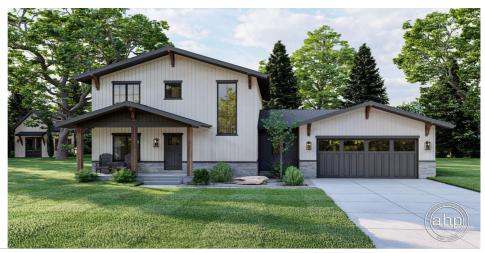

## **Plan Description**

The Belgrade is a Barndominium style 2 story house plan with a simple yet elegant exterior and a functional, simple floor plan. This home looks great from the street with its contrasting siding colors combined with wood and stone accents! The main floor of the Belgrade features a formal living room, open living spaces in the dining, kitchen, and great rooms, and a mudroom with some handy storage to keep your home free of clutter. There's a generously sized 2-car garage with a rear garage door that is perfect for your lawn equipment. The second floor is very efficient, with a spacious master suite. The master bath has his and her vanities, a walk-in shower, and an enclosed toilet. The walk-in closet is also well-sized. There's a jack and jill style bathroom to make sharing just a bit easier for the 2 secondary bedrooms. We've placed the laundry room upstairs too to save you from trips up and downstairs.