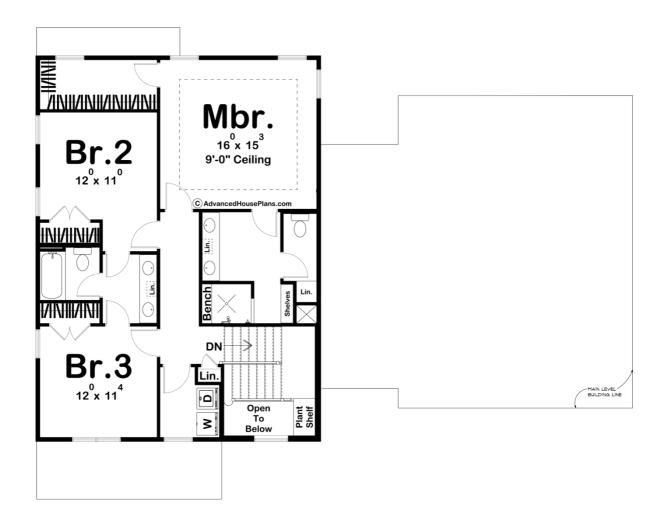

## **Plan Description**

The Belgrade is a Barndominium style 2 story house plan with a simple yet elegant exterior and a functional, simple floor plan. This home looks great from the street with its contrasting siding colors combined with wood and stone accents! The main floor of the Belgrade features a formal living room, open living spaces in the dining, kitchen, and great rooms, and a mudroom with some handy storage to keep your home free of clutter. There's a generously sized 2-car garage with a rear garage door that is perfect for your lawn equipment. The second floor is very efficient, with a spacious master suite. The master bath has his and her vanities, a walk-in shower, and an enclosed toilet. The walk-in closet is also well-sized. There's a jack and jill style bathroom to make sharing just a bit easier for the 2 secondary bedrooms. We've placed the laundry room upstairs too to save you from trips up and downstairs.