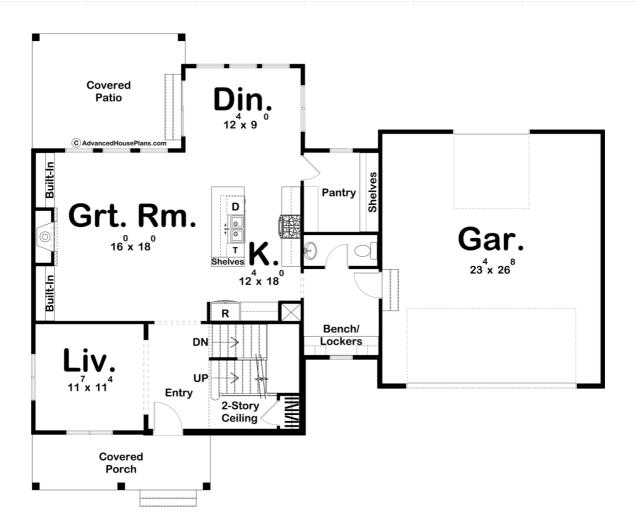

## **Plan Description**

The Belgrade is a Barndominium style 2 story house plan with a simple yet elegant exterior and a functional, simple floor plan. This home looks great from the street with its contrasting siding colors combined with wood and stone accents! The main floor of the Belgrade features a formal living room, open living spaces in the dining, kitchen, and great rooms, and a mudroom with some handy storage to keep your home free of clutter. There's a generously sized 2-car garage with a rear garage door that is perfect for your lawn equipment. The second floor is very efficient, with a spacious master suite. The master bath has his and her vanities, a walk-in shower, and an enclosed toilet. The walk-in closet is also well-sized. There's a jack and jill style bathroom to make sharing just a bit easier for the 2 secondary bedrooms. We've placed the laundry room upstairs too to save you from trips up and downstairs.