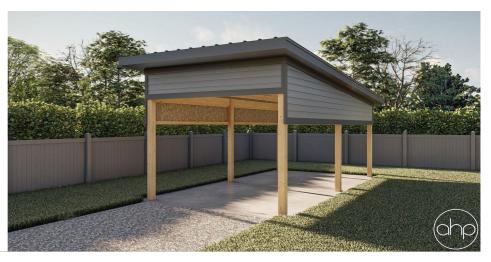

## **Plan Description**

The Barrett carport is the perfect addition to any residence. There are walls on 3 sides to safeguard your recreational vehicle from the elements while providing a stylish and functional space. The single slope roof and lap siding give this carport excellent curb appeal while still providing shelter. The structure is a post & pier system.