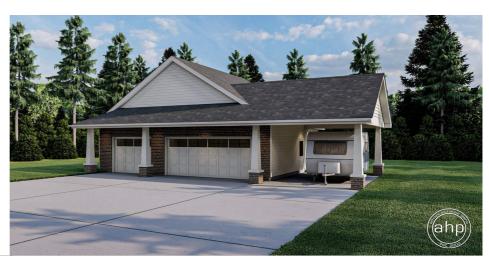

## **Plan Description**

The Armstrong is a craftsman style garage plan with a carport, great for housing those extra vehicles. This is a single story 3 car garage and is built on a slab foundation.