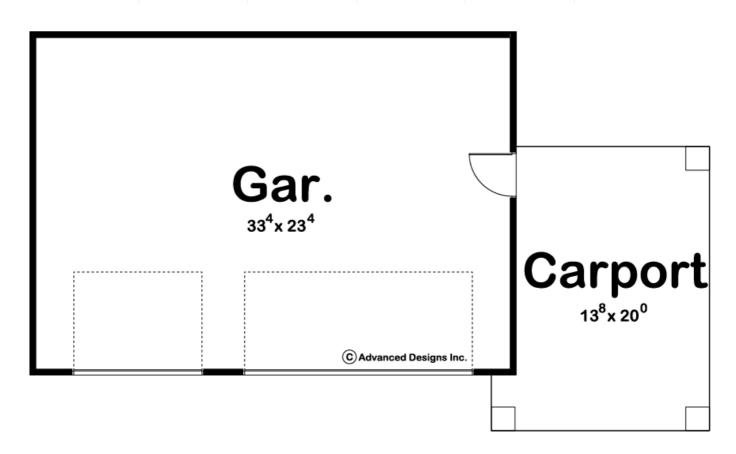

## **Construction Specs**

Layout

| Square Footage                                                       |              |
|----------------------------------------------------------------------|--------------|
| Garage                                                               | 816 Sq. Ft.  |
| Exterior Dimensions                                                  |              |
| Width                                                                | 48' 0"       |
| Depth                                                                | 28' 0"       |
| Ridge Height  Calculated from main floor line                        | 22'          |
| Default Construction Stats  Stats are unique to the individual plan. |              |
| Foundation Type                                                      | Slab         |
| Exterior Wall Construction                                           | 2x4          |
| Roof Pitches                                                         | 8/12 Primary |
| Main Wall Height                                                     | 9'           |

## **Plan Description**

The Armstrong is a craftsman style garage plan with a carport, great for housing those extra vehicles. This is a single story 3 car garage and is built on a slab foundation.